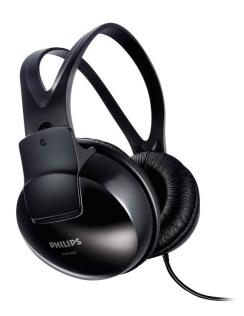

Stereo Headphones

- Over-ear
- Black

SHP1900/10

# Lightweight and comfort

Full-size headphones with lightweight design for comfortable listening

## You'll forget you're wearing them!

- Fully adjustable headband to fit every head size
- The design is so lightweight that you can hardly feel them

## The perfect listening experience

• Full sized earshells block the external noise

#### 2m cable

The ideal length of cable to give you more freedom of movement and to choose where you carry your audio device.

Full sized earshells

# Always ready to go

 $\bullet$  A 2m long cable that lets you put the player in your bag

Fully adjustable headband

Lightweight design

Magnet type Frequency response Neodymium 20 - 20 000 Hz

Impedance32 OhmSensitivity98 dBSpeaker diameter40 mm