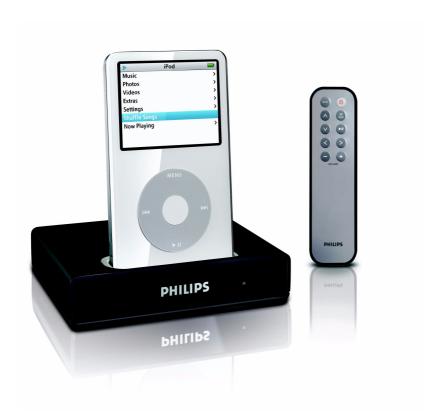

# Free your portable music

Free your portable music and play it loud and clear on selected Philips Wireless Music System. This 2-in-1 dock is compatible with iPod and Philips GoGear.

### Easy to use

- PC Sync via USB connection
- Easy access via TINO remote control
- Play and charge your iPod and GoGear

#### **TINO** remote control

Easy access via TINO remote control

#### Play and charge iPod/GoGear

Play and charge your iPod and GoGear

Issue date 2009-11-06

Version: 1.2.10

Specifications are subject to change without notice. Trademarks are the property of Koninklijke Philips Electronics N.V. or their respective owners.