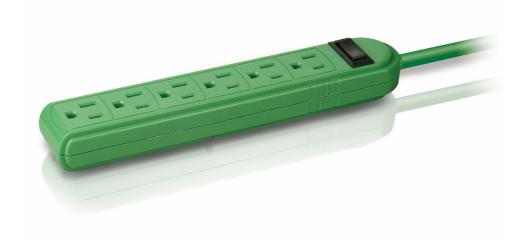

# Expand your number of outlets.

Expands 1 grounded outlet into 6. (Lime).

## Dependable protection

- Master on/off switch
- 15 amp circuit breaker

### **Built-in convenience**

• Heavy Duty 3ft cord

Plug more

• Expands 1 grounded outlet into 6

Power strip 6 outlets

#### Master on/off switch

This master switch controls power to the outlets on the power multiplier

### 15 amp circuit breaker

Safeguards against overburdening the power multiplier by sensing when the connected equipment is drawing more electricity than the power multiplier can handle. It then disconnects from the power, guarding against electrical fires.

#### Heavy Duty 3ft cord

A Heavy Duty power cord that is design to extend the outlet away from the wall

#### 1 grounded outlet into 6

A power multiplier that expands 1 grounded outlet in to 6 grounded outlets by plugging directly into the wall

© 2014 Koninklijke Philips N.V. Issue date 2014-03-14 All Rights reserved. Version: 1.0.1 Specifications are subject to change without notice. Trademarks are the property of Koninklijke Philips N.V. or their respective owners.