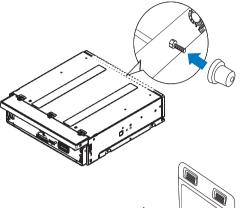

#### What's in the box

Main unit and front panel (with a sleeve)

Trim plate

Carrying case for

battery

Hexagon head

ISO standard

Rubber