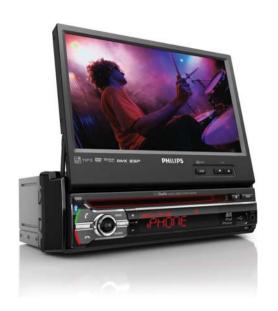

CED780



Quick start guide

# **PHILIPS**











3



4



A



B





# ∠ Quick start guide

#### What's in the box













Main unit and front panel (with a sleeve)

Trim plate

Carrying case for

battery

Hexagon head



ISO standard





Rubber



User manual



Connect wires (A)

|   | Connector                     | Connect to                                                                                                                                                                                                                                                                             |
|---|-------------------------------|------------------------------------------------------------------------------------------------------------------------------------------------------------