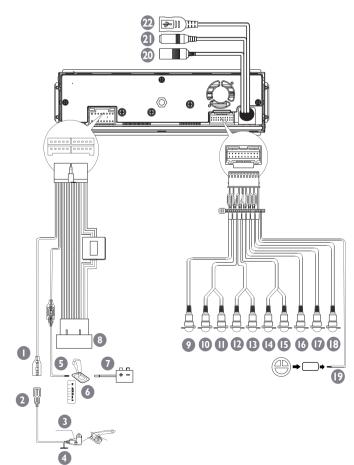

# Connect wires (B)

| 1Pink wireExtension wire2Extension wire (not included)Parking brake (-)3Brake switch4Ground5Purple wireReverse camera (B+)6Gearbox switch7Reverse gear signalBlack lamp lead +8ISO wiresConnected in step 1 above9Yellow cableVideo out10Red cableRear line out (Right)11White cableRear line out (Left)12Red cableFront line out (Right)13White cableFront line out (Left)14Red cableAudio in (Right)15White cableAudio in (Left)16Yellow cableVideo in17Brown cableCamera in18Blue cableSubwoofer19White wireOE remote20Black wireRadio antenna21Black wireExternal microphone22Black wireGPS smart antenna |    | Connector/Object              | Connect to/with           |
|---------------------------------------------------------------------------------------------------------------------------------------------------------------------------------------------------------------------------------------------------------------------------------------------------------------------------------------------------------------------------------------------------------------------------------------------------------------------------------------------------------------------------------------------------------------------------------------------------------------|----|-------------------------------|---------------------------|
| Brake switch Ground Purple wire Reverse camera (B+) Gearbox switch Reverse gear signal Black lamp lead + BISO wires Connected in step 1 above Yellow cable Video out Red cable Rear line out (Right) White cable Rear line out (Left) Red cable Front line out (Right) Red cable Front line out (Left) White cable Audio in (Right) White cable Audio in (Left) Swhite cable Video in Front line out (Left) Swhite cable Audio in (Left)  Medio able Audio in (Left) Swhite cable Subwoofer Subwoofer Subwoofer Subwoofer Black wire Radio antenna External microphone                                        | 1  | Pink wire                     | Extension wire            |
| 4 Ground 5 Purple wire Reverse camera (B+) 6 Gearbox switch 7 Reverse gear signal Black lamp lead + 8 ISO wires Connected in step 1 above 9 Yellow cable Video out 10 Red cable Rear line out (Right) 11 White cable Rear line out (Left) 12 Red cable Front line out (Right) 13 White cable Front line out (Left) 14 Red cable Audio in (Right) 15 White cable Audio in (Left) 16 Yellow cable Video in 17 Brown cable Camera in 18 Blue cable Subwoofer 19 White wire OE remote 20 Black wire Radio antenna 21 Black wire                                                                                   | 2  | Extension wire (not included) | Parking brake (-)         |
| 5Purple wireReverse camera (B+)6Gearbox switch7Reverse gear signalBlack lamp lead +8ISO wiresConnected in step 1 above9Yellow cableVideo out10Red cableRear line out (Right)11White cableRear line out (Left)12Red cableFront line out (Right)13White cableFront line out (Left)14Red cableAudio in (Right)15White cableAudio in (Left)16Yellow cableVideo in17Brown cableCamera in18Blue cableSubwoofer19White wireOE remote20Black wireRadio antenna21Black wireExternal microphone                                                                                                                         | 3  | Brake switch                  |                           |
| 6 Gearbox switch 7 Reverse gear signal Black lamp lead + 8 ISO wires Connected in step 1 above 9 Yellow cable Video out 10 Red cable Rear line out (Right) 11 White cable Rear line out (Left) 12 Red cable Front line out (Right) 13 White cable Front line out (Left) 14 Red cable Audio in (Right) 15 White cable Audio in (Left) 16 Yellow cable Video in 17 Brown cable Camera in 18 Blue cable Subwoofer 19 White wire OE remote 20 Black wire Radio antenna 21 Black wire                                                                                                                              | 4  | Ground                        |                           |
| 7Reverse gear signalBlack lamp lead +8ISO wiresConnected in step 1 above9Yellow cableVideo out10Red cableRear line out (Right)11White cableRear line out (Left)12Red cableFront line out (Right)13White cableFront line out (Left)14Red cableAudio in (Right)15White cableAudio in (Left)16Yellow cableVideo in17Brown cableCamera in18Blue cableSubwoofer19White wireOE remote20Black wireRadio antenna21Black wireExternal microphone                                                                                                                                                                       | 5  | Purple wire                   | Reverse camera (B+)       |
| 8 ISO wires Connected in step 1 above 9 Yellow cable Video out 10 Red cable Rear line out (Right) 11 White cable Rear line out (Left) 12 Red cable Front line out (Right) 13 White cable Front line out (Left) 14 Red cable Audio in (Right) 15 White cable Audio in (Left) 16 Yellow cable Video in 17 Brown cable Camera in 18 Blue cable Subwoofer 19 White wire OE remote 20 Black wire Radio antenna 21 Black wire External microphone                                                                                                                                                                   | 6  | Gearbox switch                |                           |
| 9 Yellow cable Video out 10 Red cable Rear line out (Right) 11 White cable Rear line out (Left) 12 Red cable Front line out (Right) 13 White cable Front line out (Left) 14 Red cable Audio in (Right) 15 White cable Audio in (Left) 16 Yellow cable Video in 17 Brown cable Camera in 18 Blue cable Subwoofer 19 White wire OE remote 20 Black wire Radio antenna 21 Black wire                                                                                                                                                                                                                             | 7  | Reverse gear signal           | Black lamp lead +         |
| 10 Red cable Rear line out (Right)  11 White cable Rear line out (Left)  12 Red cable Front line out (Right)  13 White cable Front line out (Left)  14 Red cable Audio in (Right)  15 White cable Audio in (Left)  16 Yellow cable Video in  17 Brown cable Camera in  18 Blue cable Subwoofer  19 White wire OE remote  20 Black wire Radio antenna  21 Black wire External microphone                                                                                                                                                                                                                       | 8  | ISO wires                     | Connected in step 1 above |
| 11 White cable Rear line out (Left) 12 Red cable Front line out (Right) 13 White cable Front line out (Left) 14 Red cable Audio in (Right) 15 White cable Audio in (Left) 16 Yellow cable Video in 17 Brown cable Camera in 18 Blue cable Subwoofer 19 White wire OE remote 20 Black wire Radio antenna 21 Black wire External microphone                                                                                                                                                                                                                                                                     | 9  | Yellow cable                  | Video out                 |
| 12 Red cable Front line out (Right) 13 White cable Front line out (Left) 14 Red cable Audio in (Right) 15 White cable Audio in (Left) 16 Yellow cable Video in 17 Brown cable Camera in 18 Blue cable Subwoofer 19 White wire OE remote 20 Black wire Radio antenna 21 Black wire External microphone                                                                                                                                                                                                                                                                                                         | 10 | Red cable                     | Rear line out (Right)     |
| 13 White cable Front line out (Left) 14 Red cable Audio in (Right) 15 White cable Audio in (Left) 16 Yellow cable Video in 17 Brown cable Camera in 18 Blue cable Subwoofer 19 White wire OE remote 20 Black wire Radio antenna 21 Black wire External microphone                                                                                                                                                                                                                                                                                                                                             | 11 | White cable                   | Rear line out (Left)      |
| 14Red cableAudio in (Right)15White cableAudio in (Left)16Yellow cableVideo in17Brown cableCamera in18Blue cableSubwoofer19White wireOE remote20Black wireRadio antenna21Black wireExternal microphone                                                                                                                                                                                                                                                                                                                                                                                                         | 12 | Red cable                     | Front line out (Right)    |
| 15 White cable Audio in (Left) 16 Yellow cable Video in 17 Brown cable Camera in 18 Blue cable Subwoofer 19 White wire OE remote 20 Black wire Radio antenna 21 Black wire External microphone                                                                                                                                                                                                                                                                                                                                                                                                                | 13 | White cable                   | Front line out (Left)     |
| 16     Yellow cable     Video in       17     Brown cable     Camera in       18     Blue cable     Subwoofer       19     White wire     OE remote       20     Black wire     Radio antenna       21     Black wire     External microphone                                                                                                                                                                                                                                                                                                                                                                 | 14 | Red cable                     | Audio in (Right)          |
| 17 Brown cable Camera in 18 Blue cable Subwoofer 19 White wire OE remote 20 Black wire Radio antenna 21 Black wire External microphone                                                                                                                                                                                                                                                                                                                                                                                                                                                                        | 15 | White cable                   | Audio in (Left)           |
| 18 Blue cable Subwoofer 19 White wire OE remote 20 Black wire Radio antenna 21 Black wire External microphone                                                                                                                                                                                                                                                                                                                                                                                                                                                                                                 | 16 | Yellow cable                  | Video in                  |
| 19 White wire OE remote 20 Black wire Radio antenna 21 Black wire External microphone                                                                                                                                                                                                                                                                                                                                                                                                                                                                                                                         | 17 | Brown cable                   | Camera in                 |
| 20 Black wire Radio antenna 21 Black wire External microphone                                                                                                                                                                                                                                                                                                                                                                                                                                                                                                                                                 | 18 | Blue cable                    | Subwoofer                 |
| 21 Black wire External microphone                                                                                                                                                                                                                                                                                                                                                                                                                                                                                                                                                                             | 19 | White wire                    | OE remote                 |
| - '                                                                                                                                                                                                                                                                                                                                                                                                                                                                                                                                                                                                           | 20 | Black wire                    | Radio antenna             |
| 22 Black wire GPS smart antenna                                                                                                                                                                                                                                                                                                                                                                                                                                                                                                                                                                               | 21 | Black wire                    | External microphone       |
|                                                                                                                                                                                                                                                                                                                                                                                                                                                                                                                                                                                                               | 22 | Black wire                    | GPS smart antenna         |