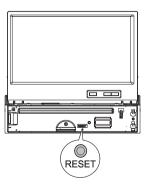

### Reset

When the unit hangs up, you can reset it. Press **RESET** with a ball-point pen or similar tool.