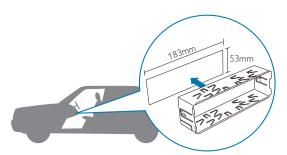

#### What's in the box

Main unit and front panel (with a sleeve)

Trim plate

Carrying case for

battery

Hexagon head

ISO standard

Rubber