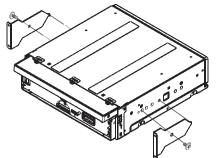

#### What's in the box

Main unit and front panel (with a sleeve)

Trim plate

Carrying case for

battery

Hexagon head

ISO standard

Rubber