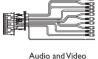

# Connect wires (B)

| 1Pink wireExtension wire2Extension wire (not included)Parking brake (-)3Brake switch4Ground5Purple wireReverse camera (B+)6Gearbox switch7Reverse gear signalBlack lamp lead +8ISO wiresConnected in step 1 above9Yellow cableVideo out10Red cableRear line out (Right)11White cableRear line out (Left)12Red cableFront line out (Right)13White cableFront line out (Left)14Red cableAudio in (Right)15White cableAudio in (Left)16Yellow cableVideo in17Brown cableCamera in18Blue cableSubwoofer19White wireOE remote20Black wireRadio antenna21Black wireExternal microphone22Black wireGPS smart antenna |    | Connector/Object              | Connect to/with           |
|---------------------------------------------------------------------------------------------------------------------------------------------------------------------------------------------------------------------------------------------------------------------------------------------------------------------------------------------------------------------------------------------------------------------------------------------------------------------------------------------------------------------------------------------------------------------------------------------------------------|----|-------------------------------|---------------------------|
| Brake switch Ground Purple wire Reverse camera (B+) Gearbox switch Reverse gear signal Black lamp lead + BISO wires Connected in step 1 above Yellow cable Video out Red cable Rear line out (Right) White cable Rear line out (Left) Red cable Front line out (Right) Red cable Front line out (Left) White cable Audio in (Right) White cable Audio in (Left) Swhite cable Video in Front line out (Left) Swhite cable Audio in (Left)  Medio able Audio in (Left) Swhite cable Subwoofer Subwoofer Subwoofer Subwoofer Black wire Radio antenna External microphone                                        | 1  | Pink wire                     | Extension wire            |
| 4 Ground 5 Purple wire Reverse camera (B+) 6 Gearbox switch 7 Reverse gear signal Black lamp lead + 8 ISO wires Connected in step 1 above 9 Yellow cable Video out 10 Red cable Rear line out (Right) 11 White cable Rear line out (Left) 12 Red cable Front line out (Right) 13 White cable Front line out (Left) 14 Red cable Audio in (Right) 15 White cable Audio in (Left) 16 Yellow cable Video in 17 Brown cable Camera in 18 Blue cable Subwoofer 19 White wire OE remote 20 Black wire Radio antenna 21 Black wire                                                                                   | 2  | Extension wire (not included) | Parking brake (-)         |
| 5Purple wireReverse camera (B+)6Gearbox switch7Reverse gear signalBlack lamp lead +8ISO wiresConnected in step 1 above9Yellow cableVideo out10Red cableRear line out (Right)11White cableRear line out (Left)12Red cableFront line out (Right)13White cableFront line out (Left)14Red cableAudio in (Right)15White cableAudio in (Left)16Yellow cableVideo in17Brown cableCamera in18Blue cableSubwoofer19White wireOE remote20Black wireRadio antenna21Black wireExternal microphone                                                                                                                         | 3  | Brake switch                  |                           |
| 6 Gearbox switch 7 Reverse gear signal Black lamp lead + 8 ISO wires Connected in step 1 above 9 Yellow cable Video out 10 Red cable Rear line out (Right) 11 White cable Rear line out (Left) 12 Red cable Front line out (Right) 13 White cable Front line out (Left) 14 Red cable Audio in (Right) 15 White cable Audio in (Left) 16 Yellow cable Video in 17 Brown cable Camera in 18 Blue cable Subwoofer 19 White wire OE remote 20 Black wire Radio antenna 21 Black wire                                                                                                                              | 4  | Ground                        |                           |
| 7Reverse gear signalBlack lamp lead +8ISO wiresConnected in step 1 above9Yellow cableVideo out10Red cableRear line out (Right)11White cableRear line out (Left)12Red cableFront line out (Right)13White cableFront line out (Left)14Red cableAudio in (Right)15White cableAudio in (Left)16Yellow cableVideo in17Brown cableCamera in18Blue cableSubwoofer19White wireOE remote20Black wireRadio antenna21Black wireExternal microphone                                                                                                                                                                       | 5  | Purple wire                   | Reverse camera (B+)       |
| 8 ISO wires Connected in step 1 above 9 Yellow cable Video out 10 Red cable Rear line out (Right) 11 White cable Rear line out (Left) 12 Red cable Front line out (Right) 13 White cable Front line out (Left) 14 Red cable Audio in (Right) 15 White cable Audio in (Left) 16 Yellow cable Video in 17 Brown cable Camera in 18 Blue cable Subwoofer 19 White wire OE remote 20 Black wire Radio antenna 21 Black wire External microphone                                                                                                                                                                   | 6  | Gearbox switch                |                           |
| 9 Yellow cable Video out 10 Red cable Rear line out (Right) 11 White cable Rear line out (Left) 12 Red cable Front line out (Right) 13 White cable Front line out (Left) 14 Red cable Audio in (Right) 15 White cable Audio in (Left) 16 Yellow cable Video in 17 Brown cable Camera in 18 Blue cable Subwoofer 19 White wire OE remote 20 Black wire Radio antenna 21 Black wire                                                                                                                                                                                                                             | 7  | Reverse gear signal           | Black lamp lead +         |
| 10 Red cable Rear line out (Right)  11 White cable Rear line out (Left)  12 Red cable Front line out (Right)  13 White cable Front line out (Left)  14 Red cable Audio in (Right)  15 White cable Audio in (Left)  16 Yellow cable Video in  17 Brown cable Camera in  18 Blue cable Subwoofer  19 White wire OE remote  20 Black wire Radio antenna  21 Black wire External microphone                                                                                                                                                                                                                       | 8  | ISO wires                     | Connected in step 1 above |
| 11 White cable Rear line out (Left) 12 Red cable Front line out (Right) 13 White cable Front line out (Left) 14 Red cable Audio in (Right) 15 White cable Audio in (Left) 16 Yellow cable Video in 17 Brown cable Camera in 18 Blue cable Subwoofer 19 White wire OE remote 20 Black wire Radio antenna 21 Black wire External microphone                                                                                                                                                                                                                                                                     | 9  | Yellow cable                  | Video out                 |
| 12 Red cable Front line out (Right) 13 White cable Front line out (Left) 14 Red cable Audio in (Right) 15 White cable Audio in (Left) 16 Yellow cable Video in 17 Brown cable Camera in 18 Blue cable Subwoofer 19 White wire OE remote 20 Black wire Radio antenna 21 Black wire External microphone                                                                                                                                                                                                                                                                                                         | 10 | Red cable                     | Rear line out (Right)     |
| 13 White cable Front line out (Left) 14 Red cable Audio in (Right) 15 White cable Audio in (Left) 16 Yellow cable Video in 17 Brown cable Camera in 18 Blue cable Subwoofer 19 White wire OE remote 20 Black wire Radio antenna 21 Black wire External microphone                                                                                                                                                                                                                                                                                                                                             | 11 | White cable                   | Rear line out (Left)      |
| 14Red cableAudio in (Right)15White cableAudio in (Left)16Yellow cableVideo in17Brown cableCamera in18Blue cableSubwoofer19White wireOE remote20Black wireRadio antenna21Black wireExternal microphone                                                                                                                                                                                                                                                                                                                                                                                                         | 12 | Red cable                     | Front line out (Right)    |
| 15 White cable Audio in (Left) 16 Yellow cable Video in 17 Brown cable Camera in 18 Blue cable Subwoofer 19 White wire OE remote 20 Black wire Radio antenna 21 Black wire External microphone                                                                                                                                                                                                                                                                                                                                                                                                                | 13 | White cable                   | Front line out (Left)     |
| 16     Yellow cable     Video in       17     Brown cable     Camera in       18     Blue cable     Subwoofer       19     White wire     OE remote       20     Black wire     Radio antenna       21     Black wire     External microphone                                                                                                                                                                                                                                                                                                                                                                 | 14 | Red cable                     | Audio in (Right)          |
| 17 Brown cable Camera in 18 Blue cable Subwoofer 19 White wire OE remote 20 Black wire Radio antenna 21 Black wire External microphone                                                                                                                                                                                                                                                                                                                                                                                                                                                                        | 15 | White cable                   | Audio in (Left)           |
| 18 Blue cable Subwoofer 19 White wire OE remote 20 Black wire Radio antenna 21 Black wire External microphone                                                                                                                                                                                                                                                                                                                                                                                                                                                                                                 | 16 | Yellow cable                  | Video in                  |
| 19 White wire OE remote 20 Black wire Radio antenna 21 Black wire External microphone                                                                                                                                                                                                                                                                                                                                                                                                                                                                                                                         | 17 | Brown cable                   | Camera in                 |
| 20 Black wire Radio antenna 21 Black wire External microphone                                                                                                                                                                                                                                                                                                                                                                                                                                                                                                                                                 | 18 | Blue cable                    | Subwoofer                 |
| 21 Black wire External microphone                                                                                                                                                                                                                                                                                                                                                                                                                                                                                                                                                                             | 19 | White wire                    | OE remote                 |
| - '                                                                                                                                                                                                                                                                                                                                                                                                                                                                                                                                                                                                           | 20 | Black wire                    | Radio antenna             |
| 22 Black wire GPS smart antenna                                                                                                                                                                                                                                                                                                                                                                                                                                                                                                                                                                               | 21 | Black wire                    | External microphone       |
|                                                                                                                                                                                                                                                                                                                                                                                                                                                                                                                                                                                                               | 22 | Black wire                    | GPS smart antenna         |