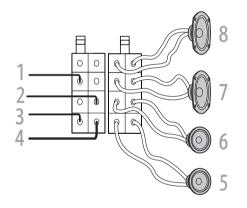

User manual

Connect wires (A)

|   | Connector                     | Connect to                                                                                                                                                                                                                                                                             |
|---|-------------------------------|----------------------------------------------------------------------------------------------------------------------------------------------------------------------------------------------------------------------------------------------------------------------------------------|
| 1 | Yellow wire                   | The +12V car battery which is live at all times.                                                                                                                                                                                                                                       |
| 2 | Blue/White wire               | The electric antenna control lead or power supply lead of the antenna booster. If there is no electric antenna or antenna booster, or it is manually operated telescopic antenna, it is unnecessary to connect this lead.                                                              |
| 3 | Black wire                    | A metal surface of the car. Connect the black ground (earth) lead before connect the yellow and red power supply leads.                                                                                                                                                                |
| 4 | Red wire                      | The +12V power terminal which is live in the accessory (ACC) position of the ignition switch. If there is no accessory position, connect to the +12V car battery terminal that is always live. Ensure that black ground (earth) lead is connected to a metal surface of the car first. |
| 5 | Green and green/black wires   | Left speaker (Rear)                                                                                                                                                                                                                                                                    |
| 6 | White and white/black wires   | Left speaker (Front)                                                                                                                                                                                                                                                                   |
| 7 | Gray and gray/black wires     | Right speaker (Front)                                                                                                                                                                                                                                                                  |
| 8 | Purple and purple/black wires | Right speaker (Rear)                                                                                                                                                                                                                                                                   |