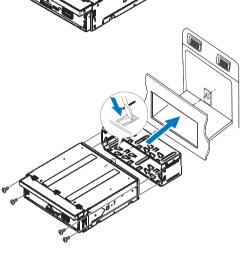

#### What's in the box

Main unit and front panel (with a sleeve)

Trim plate

Carrying case for

battery

Hexagon head

ISO standard

Rubber