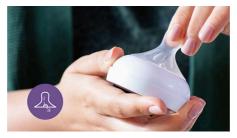

#### Soothie pacifier

Made of hospital grade silicone, Soothie is used by medical professionals to calm newborns. Designed with a symmetrical shape to respect your baby's palate, teeth and gums as he or she grows.