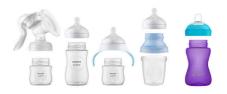

### Natural Response Newborn Gift Set

5 bottles, 6 extra nipples Soothie pacifiers Sealing discs Bottle brush

#### What is included

Bottle brush: 1 pcs Sealing discs: 3 pcs 4oz/125ml Baby Bottle: 2 pcs 9oz/260ml Baby Bottle: 3 pcs Slow Nipple: 3 pcs Medium Nipple: 3 pcs Soothie pacifier 0-3m: 2 pcs SCD838/31