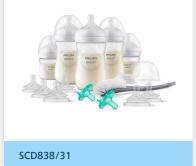

### Natural Response Newborn Gift Set

5 bottles, 6 extra nipples Soothie pacifiers Sealing discs Bottle brush

#### What is included

Bottle brush: 1 pcs Sealing discs: 3 pcs 4oz/125ml Baby Bottle: 2 pcs 9oz/260ml Baby Bottle: 3 pcs Slow Nipple: 3 pcs Medium Nipple: 3 pcs Soothie pacifier 0-3m: 2 pcs SCD838/31