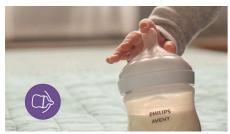

#### Easy to hold

The ergonomic bottle is easy to grip at any angle to give maximum comfort during feeding. Easy for your hands and tiny hands to hold.