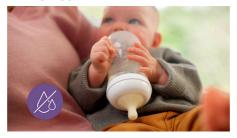

# Supports baby's individual drinking rhythm

### A nipple that works like a breast

This Newborn Gift Set is ideal to start feeding & soothing. With Natural Response Nipple babies can drink at their own rhythm like on the breast, easy to combine breast and bottle feeding. Finding the right nipple is important. See below.

#### Easy to combine breast and bottle feeding

- Natural latch on with breast-shaped nipple
- Nipple releases milk when baby actively drinks