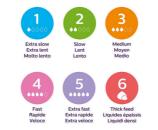

#### Find the right nipple flow

Every baby feeds differently, and develops at their own pace. We've designed a range of flow rates so you can find the perfect one for your baby and personalize your bottle. All of the Natural Response Nipples are made of soft silicone.

#### **Extra nipples**

Replacement nipples with different flow rates are included to keep up with your baby's growth.