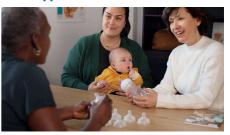

# Supports baby's individual drinking rhythm

### A nipple that works like a breast

This Newborn Gift Set is ideal to start feeding & soothing. With Natural Response Nipple babies can drink at their own rhythm like on the breast, easy to combine breast and bottle feeding. Finding the right nipple is important. See below.