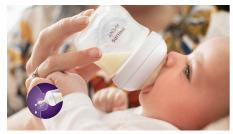

### A nipple that works like a breast

This Newborn Gift Set is ideal to start feeding & soothing. With Natural Response Nipple babies can drink at their own rhythm like on the breast, easy to combine breast and bottle feeding. Finding the right nipple is important. See below.

#### **Natural Response Nipple**

The Natural Response Nipple works with your baby's natural feeding rhythm, making it easy to combine breast feeding and bottle feeding. The nipple has a unique opening which only releases milk when the baby actively drinks. So when they pause to swallow and breathe, the milk pauses too.

#### **Natural latch on**

The wide, soft and flexible nipple is designed to mimic the shape and feel of a breast, helping baby to latch on and feed comfortably.