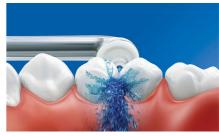

## Highlights

Up to 99.9% plaque removal

AirFloss Pro/Ultra removes up to 99.9% of plaque from treated areas.\*\*\*

#### Micro-droplet technology

Our clinically-proven results are possible from our unique technology that combines air and mouthwash or water to powerfully yet gently clean between teeth and along the gumline.

#### Helps prevent cavities

By gently bursting away plaque that brushing missed, Philips Sonicare AirFloss Pro/Ultra helps prevent cavities from forming in the spaces between your teeth.

#### High performance nozzle

The new AirFloss Pro/Ultra high performance nozzle amplifies the power of our air and micro-droplet technology to be more effective and efficient than ever.