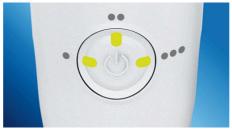

#### Triple burst customization

AirFloss Pro/Ultra's powerful spray can be customized to your liking, with single, double or triple bursts for each press of the activation button.

#### Cleans in just 60 seconds

With the AirFloss Pro/Ultra, cleaning your entire mouth takes less than 60 seconds a day. Simply select your burst frequency (single, double or triple), and hold down the activation button for continuous automatic bursts or press and release for manual burst mode.

#### Ease of use

- Battery indicator: Handle LEDs show charge level
- Handle: Slim ergonomic design

- Nozzle attachment: Easily snaps on and off
- Battery Life: 1-3 weeks\*\*\*