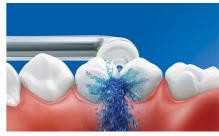

## Highlights

Up to 99.9% plaque removal

AirFloss Pro/Ultra removes up to 99.9% of plaque from treated areas.\*\*\*

#### Micro-droplet technology

Our clinically-proven results are possible from our unique technology that combines air and mouthwash or water to powerfully yet gently clean between teeth and along the gumline.

#### Cleaning performance

- Performance: Removes up to 99.9% plaque\*\*
- Health benefits: Cleans entire mouth in 60 sec, Improve gum health in 2 weeks\*
- · Clinically proven results: As effective as floss, for gum health improvement, for reducing gum bleeding, for plaque reduction
- Customizable settings: Auto-burst or manual burst, Single/double/triple burst\*\*\*
- For best results: Change nozzle every 6 months