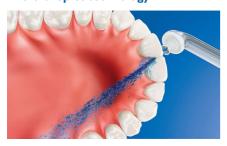

## Highlights

Up to 99.9% plaque removal

AirFloss Pro/Ultra removes up to 99.9% of plaque from treated areas.\*\*\*

#### Micro-droplet technology

Our clinically-proven results are possible from our unique technology that combines air and mouthwash or water to powerfully yet gently clean between teeth and along the gumline.