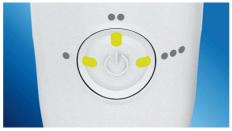

### Triple burst customization

AirFloss Pro/Ultra's powerful spray can be customized to your liking, with single, double or triple bursts for each press of the activation button.

#### Cleans in just 60 seconds

With the AirFloss Pro/Ultra, cleaning your entire mouth takes less than 60 seconds a day. Simply select your burst frequency (single, double or triple), and hold down the activation button for continuous automatic bursts or press and release for manual burst mode.

#### Ease of use

- Handle: Slim ergonomic design
- Battery indicator: Handle LEDs show charge level

- Nozzle attachment: Easily snaps on and off
- Battery Life: 1-3 weeks\*\*\*