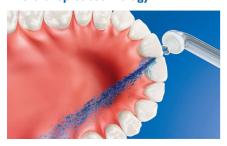

#### Micro-droplet technology

Our clinically-proven results are possible from our unique technology that combines air and mouthwash or water to powerfully yet gently clean between teeth and along the gumline.

#### Fresh & clean with mouthwash

Fill the reservoir on the handle with either mouthwash or water, then point and press. Use with mouthwash for the ultimate fresh experience and anti-microbial benefits.

#### High performance nozzle

The new AirFloss Pro/Ultra high performance nozzle amplifies the power of our air and micro-droplet technology to be more effective and efficient than ever.