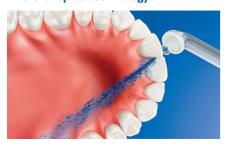

#### Micro-droplet technology

Our clinically-proven results are possible from our unique technology that combines air and mouthwash or water to powerfully yet gently clean between teeth and along the gumline.

#### Fresh & clean with mouthwash

Fill the reservoir on the handle with either mouthwash or water, then point and press. Use with mouthwash for the ultimate fresh experience and anti-microbial benefits.