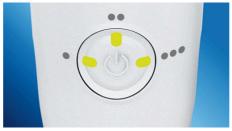

#### Triple burst customization

AirFloss Pro/Ultra's powerful spray can be customized to your liking, with single, double or triple bursts for each press of the activation button.

#### Cleans in just 60 seconds

With the AirFloss Pro/Ultra, cleaning your entire mouth takes less than 60 seconds a day. Simply select your burst frequency (single, double or triple), and hold down the activation button for continuous automatic bursts or press and release for manual burst mode.

#### Ease of use

- Handle: Slim ergonomic design
- Battery indicator: Handle LEDs show charge level

- Nozzle attachment: Easily snaps on and off
- Battery Life: 1-3 weeks\*\*\*