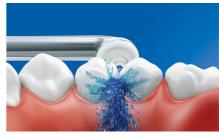

## Highlights

Up to 99.9% plaque removal

AirFloss Pro/Ultra removes up to 99.9% of plaque from treated areas.\*\*\*

#### Micro-droplet technology

Our clinically-proven results are possible from our unique technology that combines air and mouthwash or water to powerfully yet gently clean between teeth and along the gumline.

#### Helps prevent cavities

By gently bursting away plaque that brushing missed, Philips Sonicare AirFloss Pro/Ultra helps prevent cavities from forming in the spaces between your teeth.