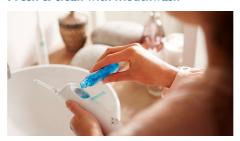

#### Fresh & clean with mouthwash

Fill the reservoir on the handle with either mouthwash or water, then point and press. Use with mouthwash for the ultimate fresh experience and anti-microbial benefits.