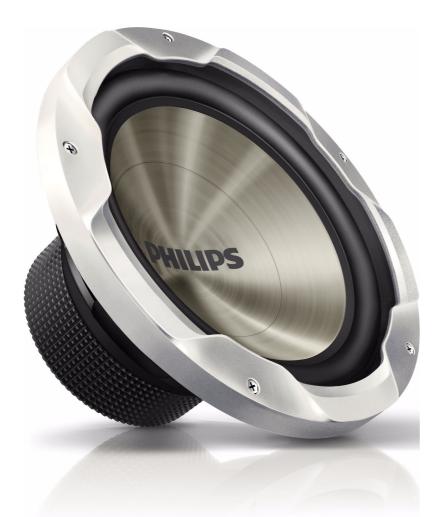

## delivers powerful notes and beats

Sense the true music with the 25cm Philips Car power subwoofer CSP1000. With peak power at 1000W, a high density fiber-composite cone and 4-layer copper voice coil, this subwoofer delivers powerful notes and beats with deep and rigid bass.

### Rich bass on the road

- 250W RMS power handling
- · High-density composite cone for deep bass boost
- 4-layer copper voice coil maximizes rigid bass
- Butyl rubber surround for maximum smooth response
- Strong ferrite magnet for high power performance

### High durability, sustainable performance

- Sturdy fiber-composite cone for all-weather performance
- Thick magnet rubber boot protects against mechanical damages
- Endurance and performance stability in extreme conditions

### Loudspeakers

- Speaker type: Subwoofer
- Speaker size: 25cm (10")
  Number of Loudspeakers: 1

### Woofer

- Diaphragm: Cone
- Diaphragm material: Fiber-composite

- Surround: Rubber
- Voice coil: Single
- Voice coil material: Copper
- Magnet: Ferrite
- Magnet mass: 55.4 Oz
  Damper: NC