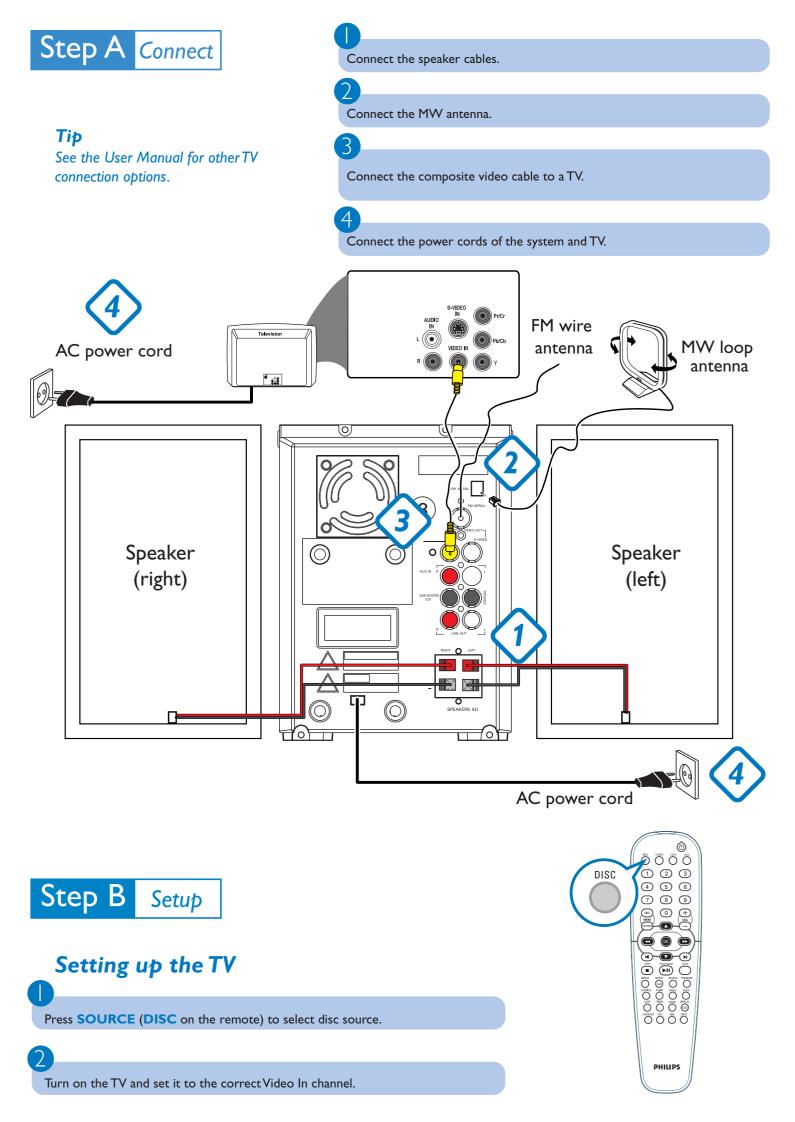

# Setting the clock

In standby mode, press and hold **CLOCK** on the system.

When the hour digits flash, turn the **VOLUME** control on the front panel or press **VOLUME** +/- on the remote to set the hours.

Press **CLOCK** again and the minute digits flash. Then turn the **VOLUME** control on the front panel or press **VOLUME +/-** on the remote to set the minutes.

Press **CLOCK** again to confirm the time setting.