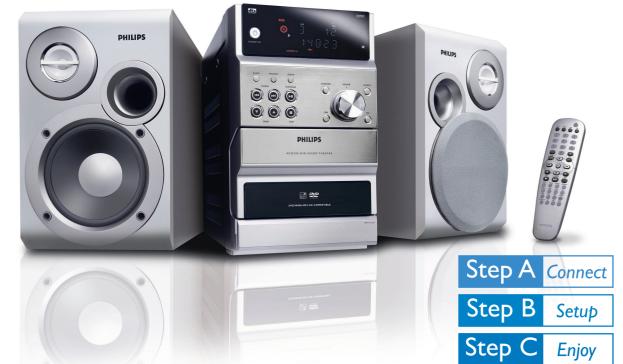

PHILIPS

# Quick Start Guide



#### What's in the Box?

You should find these items upon opening the box.







3

4

# Setting the clock

In standby mode, press and hold **CLOCK** on the system.

When the hour digits flash, turn the **VOLUME** control on the front panel or press **VOLUME** +/- on the remote to set the hours.

Press **CLOCK** again and the minute digits flash. Then turn the **VOLUME** control on the front panel or press **VOLUME +/-** on the remote to set the minutes.

Press **CLOCK** again to confirm the time setting.



### Setting system menu options

| SYSTEM SETUP                                                          | LANGUAGE SETUP                                                                             |