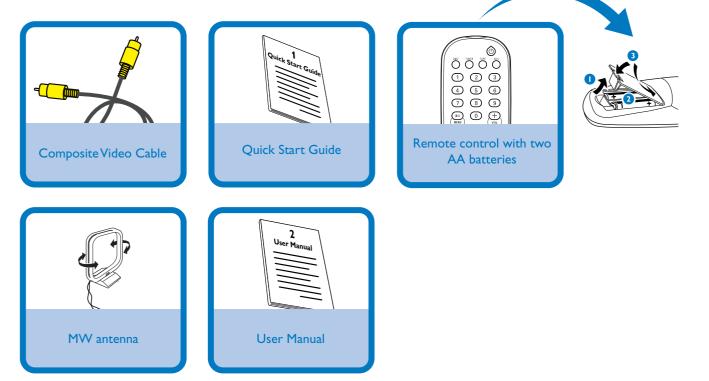

#### What's in the Box?

You should find these items upon opening the box.

3

4