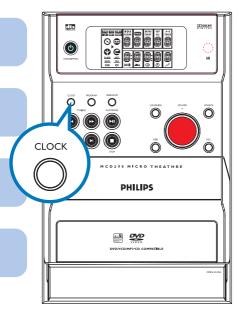

# Setting the clock

In standby mode, press and hold **CLOCK** on the system.

When the hour digits flash, turn the **VOLUME** control on the front panel or press **VOLUME** +/- on the remote to set the hours.

Press **CLOCK** again and the minute digits flash. Then turn the **VOLUME** control on the front panel or press **VOLUME +/-** on the remote to set the minutes.

Press **CLOCK** again to confirm the time setting.