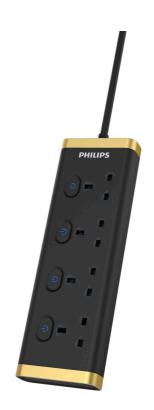

# **Built-in convenience**

- 4 Outlets
- 2 m power cord
- Individual on/off power switch

#### **4 Outlets**

Convert one outlet into four outlets. Allowing you to plug in multiple devices from one single AC outlet.

#### 2 m power cord

Provides power to the unit which can be 2 m from the AC outlet.

### Individual on/off power switch

This individual switch controls each outlet power on the extension socket. Save money and energy