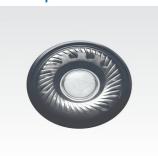

#### 32mm speaker driver

32mm high-powered drivers deliver clear, detailed and natural sound.

## Specifications

- Acoustic system: closed
- Frequency response: 8 22,000 Hz
- Impedance: 24 Ohm
- Magnet type: Neodymium
  Maximum power input: 1500 mW
- Sensitivity: 107 dB
- Speaker diameter: 32 mm
- Diaphragm: PET
- Type: Dynamic