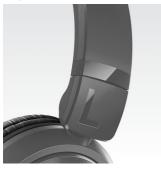

#### Adjustable earshells, headband

Adjustable earshells and headband adapts to fit your

#### Comfortable for long use

- Adjustable earshells and headband adapts to fit your head
- Soft breathable ear cushions for long listening sessions