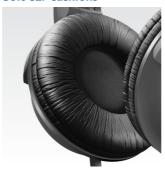

#### Soft ear cushions

Soft breathable ear cushions for long listening sessions

#### Comfortable for long use

- Adjustable earshells and headband adapts to fit your head
- Soft breathable ear cushions for long listening sessions