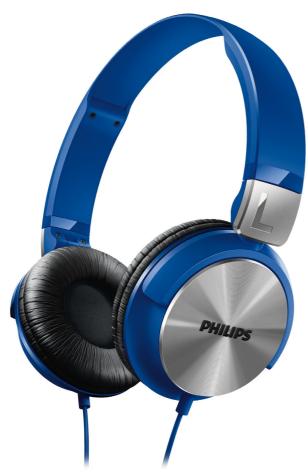

Philips Headphones

32mm drivers/closed-back On-ear

### SHL3160BL

### DJ style monitoring headphones

This DJ inspired headphone provides you powerful sound and bass. Designed with rotating and soft cushioned earshells, you will get a perfect listening experience on the go.

#### Design

Color: Blue