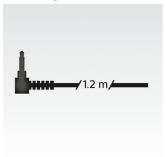

#### Convenience

- 1.2m cable for freedom of music enjoyment on the go
- · compact, fold flat design for easy storage on the go

#### 1.2m long cable

1.2m cable for freedom of music enjoyment on the

#### **Connectivity**

- Cable length: 1.2 m
- Cable Connection: two-sided
- Connector: 3.5 mm

Issue date 2016-07-15

Version: 2.1.3

© 2016 Koninklijke Philips N.V. All Rights reserved.

Specifications are subject to change without notice. Trademarks are the property of Koninklijke Philips N.V. or their respective owners.