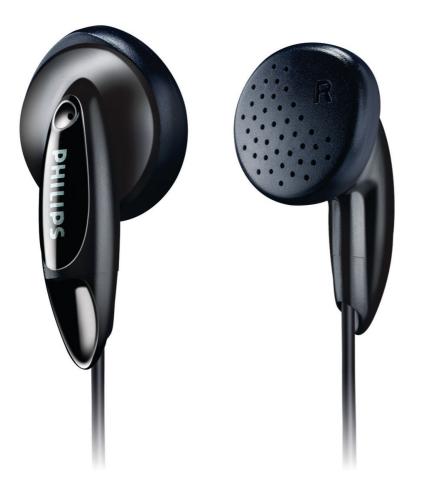

# Made to fit you and your lifestyle

• 14.8 mm speaker driver optimizes wearing comfort

Philips Earbud headphones

**14.8**mm drivers/open-back Earbud

SHE1350

### Sound

- Acoustic system: open
- Frequency response: 10 22 000 Hz
- Impedance: 32 ohm
- Maximum power input: 50 mW
- Sensitivity: 100 dB
- Speaker diameter: 14.8 mm

# 14.8 mm speaker driver

Small enough for optimum wearing comfort and big enough to deliver crisp, non-distorted sound, the 14.8 mm speaker driver is an ideal size for listening enjoyment.

Issue date 2022-05-12