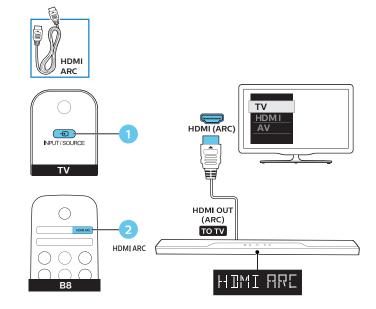

## 快速操作指南

在以下网站上注册产品并获得支持 www.philips.com/support

(在重低音音箱上也有此二维码) (You may also find the QR code on your subwoofer)

Specifications are subject to change without notice 2017 © Gibson Innovations Limited. All rights reserved. This product has been manufactured by, and is sold under the responsibility of WOOX Innovations (Shanghai) Commercial Company Ltd., and WOOX Innovations (Shanghai) Commercial Company Ltd., is the warrantor in relation to this product. to this product.