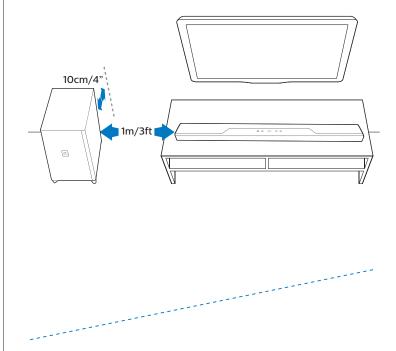

## ZH-CN 使用产品前,请阅读所有随附的安全信息

**EN** Before using your product, read all accompanying safety information



www.philips.com/support

















































♣

НЕІБНТ НІБН





## 快速操作指南



在以下网站上注册产品并获得支持 www.philips.com/support



(在重低音音箱上也有此二维码) (You may also find the QR code on your subwoofer)



Specifications are subject to change without notice 2017 © Gibson Innovations Limited. All rights reserved. This product has been manufactured by, and is sold under the responsibility of WOOX Innovations (Shanghai) Commercial Company Ltd., and WOOX Innovations (Shanghai) Commercial Company Ltd., is the warrantor in relation to this product. to this product.

Philips and the Philips Shield Emblem are registered trademarks of Koninklijke Philips N.V. and are used under license.

B8\_93\_QSG\_V1.0