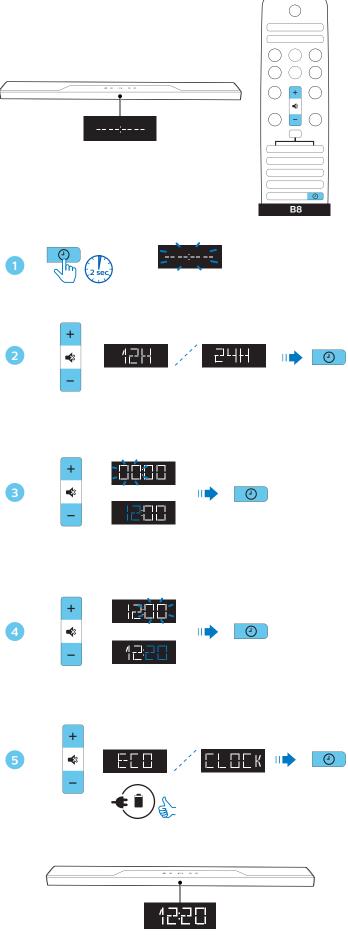

## 快速操作指南

在以下网站上注册产品并获得支持 www.philips.com/support

(在重低音音箱上也有此二维码) (You may also find the QR code on your subwoofer)

Specifications are subject to change without notice 2017 © Gibson Innovations Limited. All rights reserved. This product has been manufactured by, and is sold under the responsibility of WOOX Innovations (Shanghai) Commercial Company Ltd., and WOOX Innovations (Shanghai) Commercial Company Ltd., is the warrantor in relation to this product. to this product.