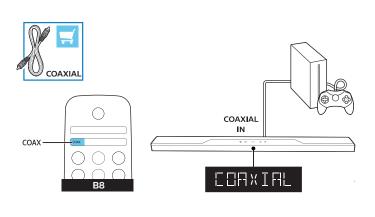

## ZH-CN 使用产品前,请阅读所有随附的安全信息

**EN** Before using your product, read all accompanying safety information



www.philips.com/support

















































♣

НЕІБНТ НІБН





## 快速操作指南



在以下网站上注册产品并获得支持 www.philips.com/support



(在重低音音箱上也有此二维码) (You may also find the QR code on your subwoofer)



Specifications are subject to change without notice 2017 © Gibson Innovations Limited. All rights reserved. This product has been manufactured by, and is sold under the responsibility of WOOX Innovations (Shanghai) Commercial Company Ltd., and WOOX Innovations (Shanghai) Commercial Company Ltd., is the warrantor in relation to this product. to this product.

Philips and the Philips Shield Emblem are registered trademarks of Koninklijke Philips N.V. and are used under license.

B8\_93\_QSG\_V1.0