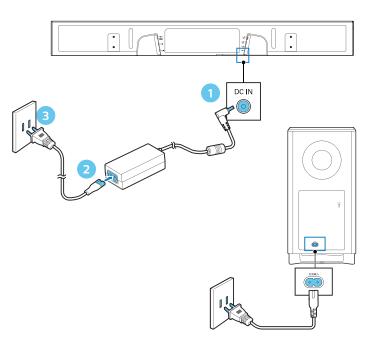

## 快速操作指南

在以下网站上注册产品并获得支持 www.philips.com/support

(在重低音音箱上也有此二维码) (You may also find the QR code on your subwoofer)

Specifications are subject to change without notice 2017 © Gibson Innovations Limited. All rights reserved. This product has been manufactured by, and is sold under the responsibility of WOOX Innovations (Shanghai) Commercial Company Ltd., and WOOX Innovations (Shanghai) Commercial Company Ltd., is the warrantor in relation to this product. to this product.