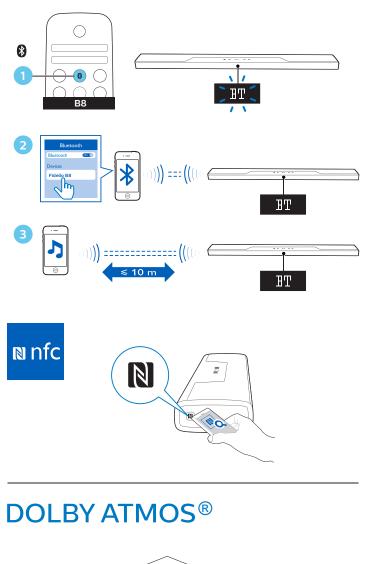

## 快速操作指南

在以下网站上注册产品并获得支持 www.philips.com/support

(在重低音音箱上也有此二维码) (You may also find the QR code on your subwoofer)

Specifications are subject to change without notice 2017 © Gibson Innovations Limited. All rights reserved. This product has been manufactured by, and is sold under the responsibility of WOOX Innovations (Shanghai) Commercial Company Ltd., and WOOX Innovations (Shanghai) Commercial Company Ltd., is the warrantor in relation to this product. to this product.