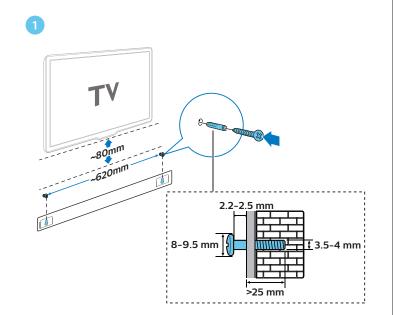

## ZH-CN 使用产品前,请阅读所有随附的安全信息

**EN** Before using your product, read all accompanying safety information



www.philips.com/support

















































♣

НЕІБНТ НІБН





## 快速操作指南



在以下网站上注册产品并获得支持 www.philips.com/support



(在重低音音箱上也有此二维码) (You may also find the QR code on your subwoofer)



Specifications are subject to change without notice 2017 © Gibson Innovations Limited. All rights reserved. This product has been manufactured by, and is sold under the responsibility of WOOX Innovations (Shanghai) Commercial Company Ltd., and WOOX Innovations (Shanghai) Commercial Company Ltd., is the warrantor in relation to this product. to this product.

Philips and the Philips Shield Emblem are registered trademarks of Koninklijke Philips N.V. and are used under license.

B8\_93\_QSG\_V1.0