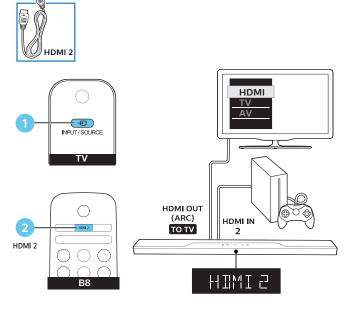

## ZH-CN 使用产品前,请阅读所有随附的安全信息

**EN** Before using your product, read all accompanying safety information



www.philips.com/support

















































♣

НЕІБНТ НІБН





## 快速操作指南



在以下网站上注册产品并获得支持 www.philips.com/support



(在重低音音箱上也有此二维码) (You may also find the QR code on your subwoofer)



Specifications are subject to change without notice 2017 © Gibson Innovations Limited. All rights reserved. This product has been manufactured by, and is sold under the responsibility of WOOX Innovations (Shanghai) Commercial Company Ltd., and WOOX Innovations (Shanghai) Commercial Company Ltd., is the warrantor in relation to this product. to this product.

Philips and the Philips Shield Emblem are registered trademarks of Koninklijke Philips N.V. and are used under license.

B8\_93\_QSG\_V1.0