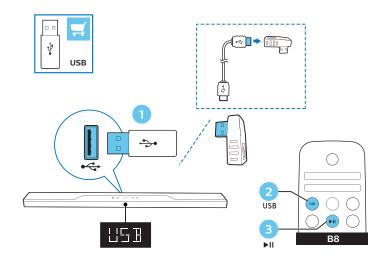

## 快速操作指南

在以下网站上注册产品并获得支持 www.philips.com/support

(在重低音音箱上也有此二维码) (You may also find the QR code on your subwoofer)

Specifications are subject to change without notice 2017 © Gibson Innovations Limited. All rights reserved. This product has been manufactured by, and is sold under the responsibility of WOOX Innovations (Shanghai) Commercial Company Ltd., and WOOX Innovations (Shanghai) Commercial Company Ltd., is the warrantor in relation to this product. to this product.