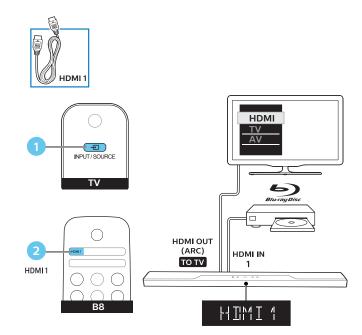

## ZH-CN 使用产品前,请阅读所有随附的安全信息

**EN** Before using your product, read all accompanying safety information



www.philips.com/support

















































♣

НЕІБНТ НІБН





## 快速操作指南



在以下网站上注册产品并获得支持 www.philips.com/support



(在重低音音箱上也有此二维码) (You may also find the QR code on your subwoofer)



Specifications are subject to change without notice 2017 © Gibson Innovations Limited. All rights reserved. This product has been manufactured by, and is sold under the responsibility of WOOX Innovations (Shanghai) Commercial Company Ltd., and WOOX Innovations (Shanghai) Commercial Company Ltd., is the warrantor in relation to this product. to this product.

Philips and the Philips Shield Emblem are registered trademarks of Koninklijke Philips N.V. and are used under license.

B8\_93\_QSG\_V1.0