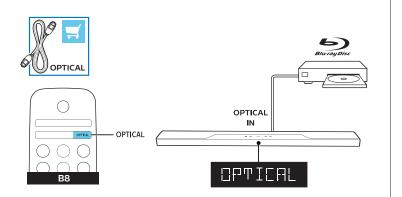

## ZH-CN 使用产品前,请阅读所有随附的安全信息

**EN** Before using your product, read all accompanying safety information



www.philips.com/support

















































♣

НЕІБНТ НІБН





## 快速操作指南



在以下网站上注册产品并获得支持 www.philips.com/support



(在重低音音箱上也有此二维码) (You may also find the QR code on your subwoofer)



Specifications are subject to change without notice 2017 © Gibson Innovations Limited. All rights reserved. This product has been manufactured by, and is sold under the responsibility of WOOX Innovations (Shanghai) Commercial Company Ltd., and WOOX Innovations (Shanghai) Commercial Company Ltd., is the warrantor in relation to this product. to this product.

Philips and the Philips Shield Emblem are registered trademarks of Koninklijke Philips N.V. and are used under license.

B8\_93\_QSG\_V1.0