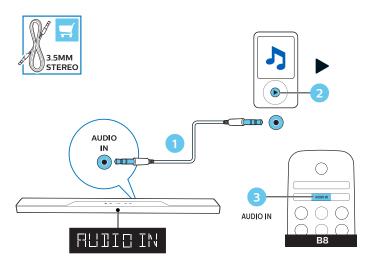

## 快速操作指南

在以下网站上注册产品并获得支持 www.philips.com/support

(在重低音音箱上也有此二维码) (You may also find the QR code on your subwoofer)

Specifications are subject to change without notice 2017 © Gibson Innovations Limited. All rights reserved. This product has been manufactured by, and is sold under the responsibility of WOOX Innovations (Shanghai) Commercial Company Ltd., and WOOX Innovations (Shanghai) Commercial Company Ltd., is the warrantor in relation to this product. to this product.