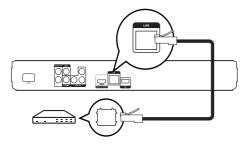

#### Connect network

Connect this product to the network to enjoy software updates and BD-Live bonus content.

- 1 Connect the network cable (not supplied) to:
  - the LAN jack on this product.
  - the LAN jack on the broadband modem or router.