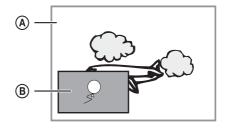

#### **Enjoy BONUSVIEW**

(Applicable only to a disc compatible with the BONUSVIEW or Picture-in-Picture feature) You can instantly view additional content (such as commentaries) in a small screen window.

- (A) Primary video
- (B) Secondary video
- 1 Press **BONUSVIEW** to turn on the secondary video window.
- 2 Press © OPTIONS
  - → The play options menu is displayed.

- 3 Select [2nd Audio Language] or [2nd Subtitle Language] in the menu, then press ▶.
- 4 Select the language to play, then press **OK**.