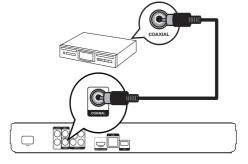

## Connect to digital amplifier/receiver

- 1 Connect a coaxial cable (not supplied) to:
  - the COAXIAL jack on this product.
  - the COAXIAL/DIGITAL input jack on the device.