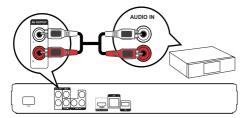

## Route audio to other devices

To enhance audio play, you can route the audio from this product to other devices.

#### Connect analogue stereo system

- 1 Connect the audio cables to:
  - the AUDIO L/R-AV OUTPUT jacks on this product.
  - the AUDIO input jacks on the device.