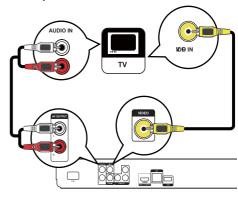

# Option 3: Connect to the composite video jack

- 1 Connect a composite video cable to:
  - the **VIDEO** jack on this product.
  - the VIDEO input jack on the TV.
- 2 Connect the audio cables to:
  - the AUDIO L/R-AV OUTPUT jacks on this product.
  - the AUDIO input jacks on the TV.

#### Tip

- The video input jack on the TV might be labeled as A/V IN, VIDEO IN, COMPOSITE or BASEBAND.
- This type of connection provides standard picture quality.