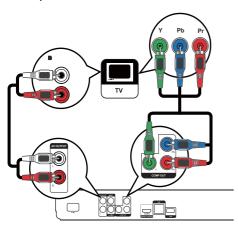

# Option 2: Connect to the component video jack

- 1 Connect the component video cables (not supplied) to:
  - the Y Pb Pr jacks on this product.
  - the COMPONENT VIDEO input jacks on the TV.
- 2 Connect the audio cables to:
  - the AUDIO L/R-AV OUTPUT jacks on this product.
  - the AUDIO input jacks on the TV.

 The component video input jack on the TV might be labeled as Y Pb/Cb Pr/Cr or YUV.