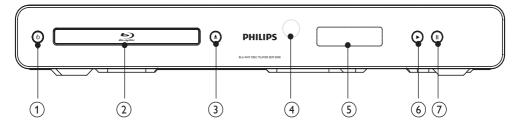

## Main unit

- 1 (
  - Turn on this product or switch to standby mode.
- 2 Disc compartment
- (3) ▲
  - Open or close the disc compartment.
- (4) IR sensor
  - Point the remote control at the IR sensor.
- (5) Display panel
- 6 ►
  - Start or resume play.
- 7 11
  - Pause play.
  - Move the paused picture one step forward.

| Front panel display | Description                                       |  |
|---------------------|---------------------------------------------------|--|
| LOADING             | Loading a disc.                                   |  |
| UNSUPP              | The disc is not supported.                        |  |
| BD                  | Blu-ray disc is recognized.                       |  |
| HDMI ERR            | The HDMI video resolution is not supported by TV. |  |
| FASTFWD             | Fast forward mode.                                |  |
| FASTBWD             | Fast reverse mode.                                |  |
| SLOWFWD             | Slow forward mode.                                |  |
| SETTINGS            | Setup menu is displayed.                          |  |
| HOME                | Home menu is displayed.                           |  |
| CHAPTER             | Current chapter is in chapter repeat mode.        |  |
| DOLBY D             | Dolby Digital audio is being played.              |  |
| DOLBY HD            | Dolby HD audio is being played.                   |  |
| UPGRADE             | Software upgrade is in progress.                  |  |