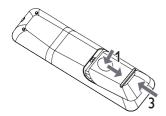

#### Caution

- Risk of explosion! Keep batteries away from heat, sunshine or fire. Never discard batteries in fire.
- 1 Press and push the battery compartment to slide it open (see "1" in the illustration).
- 2 Insert two AAA batteries with correct polarity (+/-) as indicated.

Push and slide back the battery compartment (see "3" in the illustration).