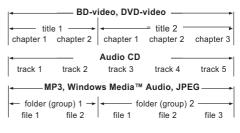

#### Disc content structure

The structure of a disc content is generally divided as shown below.

- [title/chapter] (title/chapter) refers to the contents on a BD/DVD.
- [track] (track) refers to the contents on an audio CD.
- [folder/file] (folder/file) refers to the contents on a disc in MP3/WMA/IPEG format.