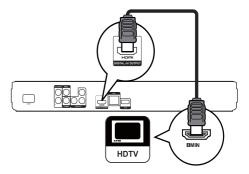

## Option 1: Connect to the HDMI jack

- 1 Connect the supplied HDMI cable to:
  - the HDMI jack on this product.
  - the HDMI input jack on the TV.

- If the TV has a DVI connector only, connect via an HDMI/DVI adaptor. Connect an audio cable for sound output.
- You can optimize the video output. Press HDMI repeatedly to select the best resolution the TV can support.
- Philips recommends HDMI category 2 cable, also known as High Speed HDMI cable, for optimal video and audio output.
- To play the digital video images of a BD-video or DVDvideo via an HDMI connection, it is necessary that both this product and the display device (or an AV receiver/ amplifier) support a copyright protection system called HDCP (high-bandwidth digital content protection system).
- . This type of connection provides best picture quality.