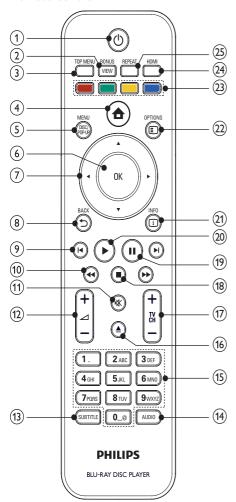

#### Remote control

- (1)
  - Turn on this product or switch to standby mode.
  - When EasyLink is enabled, press and hold for at least three seconds to turn all connected HDMI CEC compliant devices to standby.

#### (2) BONUSVIEW

Turn on or off the secondary video in a small screen window during play (applicable only to BD-video that supports the BONUSVIEW or Picture-In-Picture feature).

- (3) TOP MENU
  - BD: Display the top menu.
  - DVD: Display the title menu.
- (4)
  - Access the home menu.
- (5) DISC MENU / POP-UP MENU
  - **BD**: Access or exit the pop-up menu.
  - DVD: Access or exit the disc menu.
- (6) OK
  - Confirm an entry or selection.
- (7)
  - Navigate through the menus.
- (8) **→** BACK
  - Return to a previous display menu.
- **|||||**|
  - Skip to the previous or next title, chapter, or track.
- 44/>> (10)
  - Search backward or forward
- (11)
  - Mute volume (applicable only to certain Philips brand TVs).
- (12)⊿ +/-
  - Adjust volume (applicable only to certain Philips brand TVs).
- (13)**SUBTITLE** 
  - Select a subtitle language on a disc.
- **AUDIO** 
  - Select an audio language or channel on a disc.
- (15) Alphanumeric buttons
  - Select an item to play.
- (16)
  - Open or close the disc compartment.
- TV CH +/-(17)
  - Select a TV channel (applicable only to certain Philips brand TVs).
- (18)
  - Stop play.
- (19)

ш

- Pause play.
- Move the paused picture one step forward.
- (20)
  - Start or resume play.
- INFO
  - Display the current status or the disc information.

#### 22 OPTIONS

 Access options for the current activity or selection.

#### (23) Color buttons

BD: Select tasks or options.

#### (24) HDMI

Select the video resolution of HDMI output.

#### (25) REPEAT

• Select repeat play or random play.