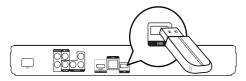

## Connect USB device

A USB device provides an additional memory to enjoy software updates and BD-Live bonus content.

 Connect the USB device to the USB jack on this product.