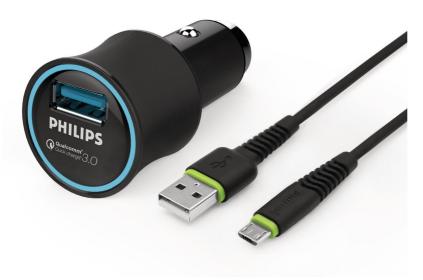

# Ultra Fast Car charger

Charge 2 cell phone in full speed at the same time or charge a tablet in full speed to gain back max power in short time in car. with Smart Protection to prevent damaging your valuable device.

### Versatile design charges anywhere

• 2 USB ports, fast charging up to 2.1A output current