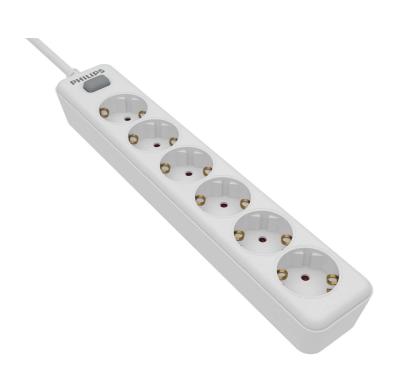

# Power your electronics safely

Featuring 6 grounded Schuko outlets, 2 m braided power cord and master on/off power control switch.

## **Built-in convenience**

- 6 outlets
- 2 m power cord
- Durable braided cable
- Master on/off power switch

#### 6 outlets

Converts one outlet into six outlets, allowing you to plug in multiple devices from one single AC outlet.

### 2 m power cord

Provides power to the unit, which can be 2 m from the AC outlet.

## Master on/off power switch

This master switch controls all outlets power on the extension socket.

### **Safety shutter**

Ensure children do not place their fingers or small objects into sockets.