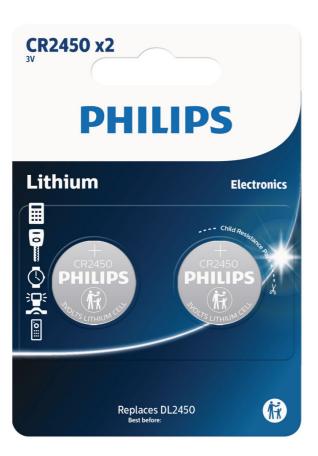

|   | Philips Minicells<br>Button cell |
|---|----------------------------------|
|   |                                  |
|   | 2 units                          |
| 1 | CR2450P2                         |

#### Power

- Battery type: Button cell/Lithium
- Battery voltage: 3.0 V

### **Green Specifications**

- Chemical composition: Lithium
- Heavy metals: Cd free, Hg free, Pb free
- Packaging material: Carton, PET
- Packaging type: PET blister

#### **Technical specifications**

· Shelf life: 5 years