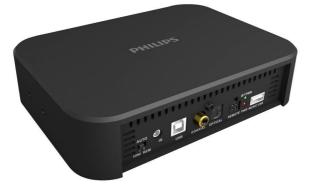

## Specifications

- Connectivity
   Rear Connections: Digital coaxial in
- USB playback
- Optical input x 1
- Wireless connection: Bluetooth 5.0