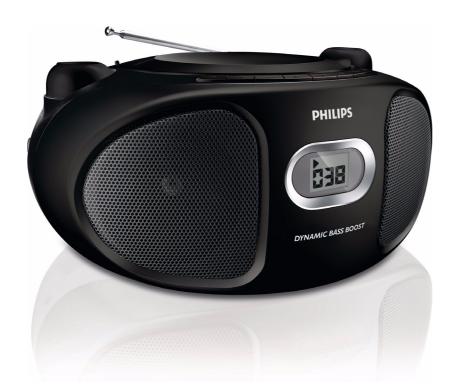

Philips CD Soundmachine

**Black** 

AZ102B

# Enjoy music wherever you go

You take pleasure in the simple things in life and delight in convenience. The compact and portable Philips CD soundmachine lets you indulge in the pleasures of enjoying your favorite music with the help of easy-to-use functions.

#### **Enjoy your music from different sources**

- Compatible with CD-Recordable and CD-ReWritable
- FM/MW tuner for radio enjoyment

#### Easy to use

- CD Shuffle/Repeat for personalized music enjoyment
- Line-in connection for your portable music playback

#### Rich and clear sound

• Dynamic Bass Boost for deep and dramatic sound