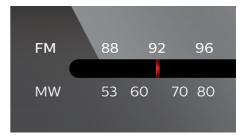

#### Tuner/Reception/Transmission

- · Antenna: FM antenna
- · Tuner bands: FM, MW

#### FM/MW tuner

FM/MW (AM) stereo tuner