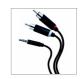

#### **Connectivity**

- Audio output: 3.5mm jack
- Docking connector: 30 pins female & male
- IR port: IRDA

#### **Accessories**

- Cables: Audio Cable x 1 (AY3917)
- Quick start guide
- Remote control: IR, 5 keys (AY5500)

#### **Stereo connection**

Enjoy your music from the player through the superb speakers of your stereo system. Simply connect the docking cradle to your stereo via the audio cable. Once you dock the player to the docking cradle, it will play the music via your stereo system.