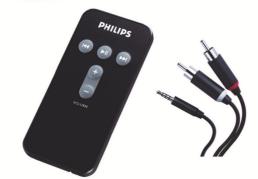

#### Easy stereo access

- Use the dock to connect to your stereo for superb sound
- Remote access via IR remote control

#### **Convenience**

• Remote control: 5 keys IR remote control

#### **Accessories**

- Cables: Audio Cable x 1 (AY3917)
- Quick start guide
- Remote control: IR, 5 keys (AY5500)