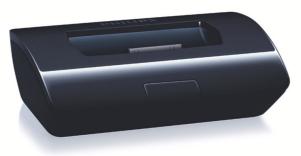

# Dock your player to your PC & stereo

Dock your GoGear to enjoy convenience and superb sound with the compact docking cradle PAC003. Simply dock to connect your GoGear to the stereo or PC to synchronize. For more freedom, there's an IR remote control.

#### Easy charging

• Park your GoGear in your dock and charge it

#### **Dimensions**

- Product dimensions (WxDxH): 84.5 x 50.5 x 15.2 mm
- Product weight (g): 134 g