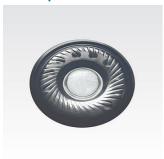

#### 32mm speaker driver

32mm high-powered drivers deliver clear, detailed and natural sound.

#### Sound

- Acoustic system: closed
- Frequency response: 8 22,000 Hz
- Speaker diameter: 32 mm
- Diaphragm: PET
- Impedance: 24 Ohm
- Magnet type: Neodymium
- Type: Dynamic
- Maximum power input: 1500 mW
- Sensitivity: 107 dB