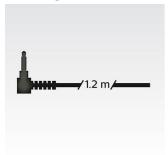

#### 1.2m long cable

1.2m cable for freedom of music enjoyment on the  ${\tt go}$ 

#### **Connectivity**

- · Cable length: 1.2 m
- Cable Connection: two-sided
- Connector: 3.5 mm