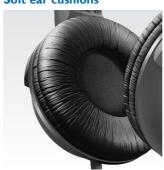

#### Soft ear cushions

Soft breathable ear cushions for long listening sessions

#### Comfortable for long use

- · Adjustable earshells and headband adapts to fit your head
- Soft breathable ear cushions for long listening sessions