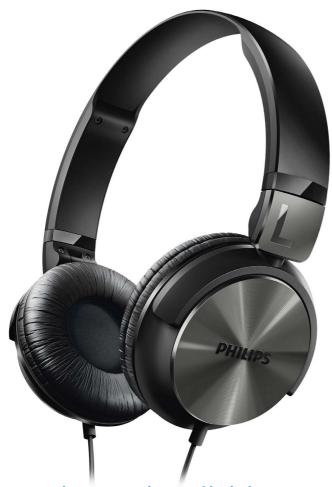

Philips Headphones

32mm drivers/closed-back On-ear

SHL3160BK

### DJ style monitoring headphones

This DJ inspired headphone provides you powerful sound and bass. Designed with rotating and soft cushioned earshells, you will get a perfect listening experience on the go.