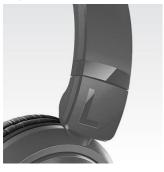

#### Adjustable earshells, headband

Adjustable earshells and headband adapts to fit your head

#### Compact and fold flat

Made to give you the best experience on the go, these DJ monitoring style headphones can be folded away for perfect portability and easy storage.