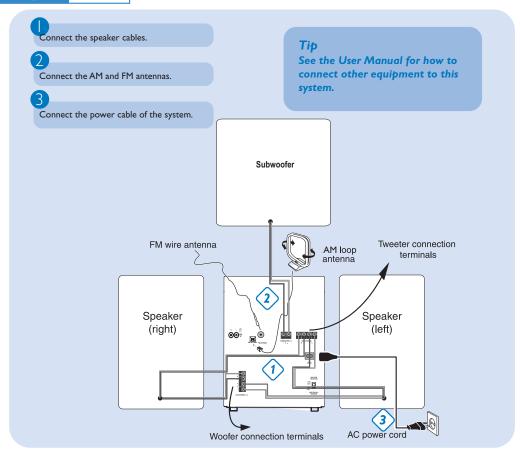

# Quick start guide



Step A Connect

Step B Setup

Step C Enjoy

#### What's in the Box?

You should find these items upon opening the box.













## Step A Connect



### Step B Setup



#### Playing a disc

0

Press OPEN•CLOSE to open the disc tray and load up to two discs on the individual disc trays. To load the third disc, press DISC

→ Make sure the label side of each loaded disc is facing up.



Press **OPEN•CLOSE** again to close the disc tray.



Use DSC 1/2/3 (or CD 1/2/3 on the remote control) to select a disc for playback and then press ► II to start playback.



To stop playback, press STOP ■.





# Programming and tuning to radio stations



Press **TUNER** to select the tuner source.



Press **PROGRAM** for more than two seconds to program all available stations in order of waveband.



Press or until the desired preset station is displayed.





#### Playing a USB mass storage device

With the Hi-Fi system, you can use USB flash memor