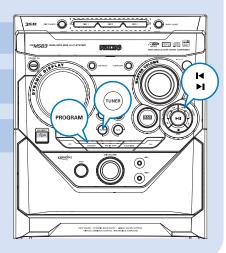

# Programming and tuning to radio stations

Press **TUNER** to select the tuner source.

Press **PROGRAM** for more than two seconds to program all available stations in order of waveband.

Press or until the desired preset station is displayed.