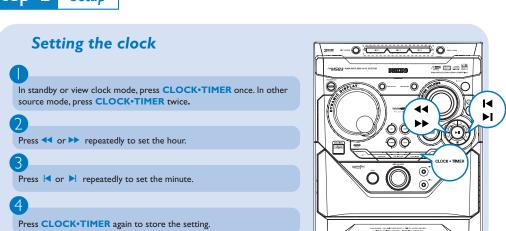

# Quick start guide



Step A Connect

Step B Setup

Step C Enjoy

#### What's in the Box?

You should find these items upon opening the box.













## Step A Connect



### Step B Setup



#### Playing a disc

0

Press OPEN•CLOSE to open the disc tray and load up to two discs on the individual disc trays. To load the third disc, press DISC

→ Make sure the label side of each loaded disc is facing up.



Press **OPEN•CLOSE** again to close the disc tray.



Use DSC 1/2/3 (or CD 1/2/3 on the remote control) to select a disc for playback and then press ► II to start playback.



To stop playback, press STOP ■.





# Programming and tuning to radio stations



Press **TUNER** to select the tuner source.



Press **PROGRAM** for more than two seconds to program all available stations in order of waveband.



Press or until the desired preset station is displayed.





#### Playing a USB mass storage device

With the Hi-Fi system, you can use USB flash memory (USB 2.0 or USB1.1