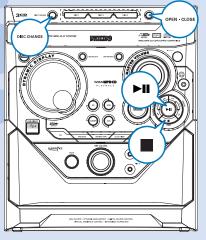

#### Playing a disc

0

Press OPEN•CLOSE to open the disc tray and load up to two discs on the individual disc trays. To load the third disc, press DISC

→ Make sure the label side of each loaded disc is facing up.

Press **OPEN•CLOSE** again to close the disc tray.

Use DSC 1/2/3 (or CD 1/2/3 on the remote control) to select a disc for playback and then press ► II to start playback.

To stop playback, press STOP ■.