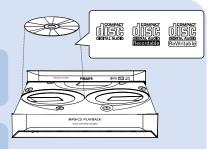

#### Playing a disc

0

Press OPEN•CLOSE to open the disc tray and load up to two discs on the individual disc trays. To load the third disc, press DISC

→ Make sure the label side of each loaded disc is facing up.

Press **OPEN•CLOSE** again to close the disc tray.

Use DSC 1/2/3 (or CD 1/2/3 on the remote control) to select a disc for playback and then press ► II to start playback.

To stop playback, press STOP ■.