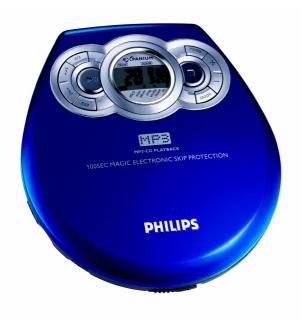

# Enjoy MP3 Music!

For the fun and only you! Enjoy 10 hours of MP3-CD playback on the easy-to-use eXp2301 with no interruption thanks to 100-second Magic ESP™. Unique 4-Mode Equalizer lets you enjoy your favorite music styles in optimum sound.

## Play your CDs and MP3-CDs

- Enjoy over 10 hours of music on one MP3-CD
- Play CD, CD-R and CD-RW discs

Jogproof

100-second Magic ESP™

## **Enhanced bass performance**

• Equalizer to suit your music preferences