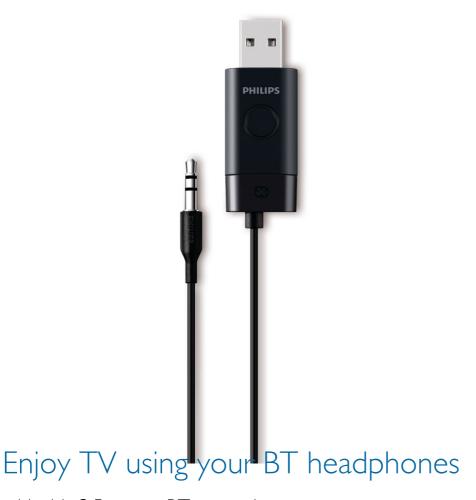

with this 3.5mm to BT transmitter

Wirelessly transmits audio from the 3.5mm output of your TV to your Bluetooth headphones.

# **Enjoy TV** without making noises

• Wirelessly stream audio from TV to your BT headphones

# Easy to install and use

- Easy pairing
- Connect with your TV via a 3.5mm cable
- USB powered by the TV

SHB1900

## Connect via a 3.5mm cable

Connect with your TV via a 3.5mm cable

# **USB** powered by the **TV**

USB powered by the TV

**Stream audio to BT headphones**Wirelessly stream audio from TV to your BT headphones

Issue date 2022-04-24

Version: 2.0.7

© 2022 Koninklijke Philips N.V. All Rights reserved.