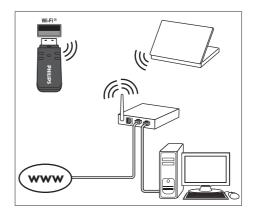

## Set up the wireless network

Your home theater is Wi-Fi ready. Connect a Wi-Fi dongle for easy access to a wireless network.

#### What you need

- A network router (with DHCP enabled). For best wireless performance, coverage, and compatibility, use 802.11n router;
- A Wi-Fi dongle (Model: Philips WUB1110)

- 1 Press ♠ (Home).
- 2 Select [Setup], and then press OK.
- 3 Select [Network] > [Network installation] > [Wireless (Wi-Fi)], and then press OK.
- 4 Follow the onscreen instructions to select and set up the wireless network.
  - If connection fails, select [Retry], and then press OK.
- 5 Select [Finish], and then press OK to exit.
  - To view the network settings, select [Setup] > [Network] > [View wireless settings].