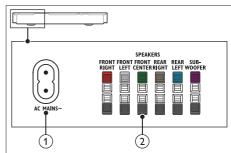

## Rear left

- AC MAINS~
   Connect to the power supply.
- (2) SPEAKERS

  Connect to the supplied speakers and subwoofer:

## Connect speakers

The speaker cables are color-coded for easy connection. To connect a speaker to your home theater, match the color on the speaker cable to the color on the connector.

Speaker position plays a critical role in setting up a surround sound effect. For best effect, position all the speakers towards the seating position and place them close to your ear level (seated).