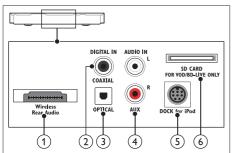

## Connectors

This section includes an overview of the connectors available on your home theater.

#### Front connectors

1 MUSIC iLINK / MIC (MIC is available only in selected models)

Audio input from an MP3 player or a microphone.

Audio input from a microphone. (Available only in selected models)

(USB) € (USB)

Audio, video or picture input from a USB storage device.

## Rear left

- AC MAINS~
   Connect to the power supply.
- (2) SPEAKERS

  Connect to the supplied speakers and subwoofer:

### Rear center

1) Wireless Rear Audio

Connect to a Philips wireless module. (Model: Philips RWSS5512, sold separately)

- (2) DIGITAL IN-COAXIAL Connect to a coaxial audio output on the TV or a digital device.
- (3) DIGITAL IN-OPTICAL

  Connect to an optical audio output on the
  TV or a digital device.
- (4) AUDIO IN-AUX Connect to an analog audio output on the TV or an analog device.
- (5) DOCK for iPod
  Connect to a Philips dock for iPod or iPhone.
  (Model: Philips DCK306x)
- 6 SD CARD FOR VOD/BD-LIVE ONLY (Not available in China)

Slot for SD card. The SD card is used to rent online videos and access BD-Live.