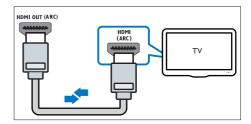

# Option 1: Connect to TV through HDMI (ARC)

## Best quality video

Your home theater supports HDMI version 1.4 - Audio Return Channel (ARC). If your TV is HDMI ARC compliant, you can hear the TV audio through your home theater by using a single HDMI cable.

- Using a High Speed HDMI cable, connect the HDMI OUT (ARC) connector on your home theater to the HDMI ARC connector on the TV.
  - The HDMI ARC connector on the TV might be labeled differently. For details, see the TV user manual.
- 2 On your TV, turn on HDMI-CEC operations. For details, see the TV user manual.
  - If you cannot hear the TV audio through your home theater, set up the audio manually (see 'Set up the audio' on page 14).