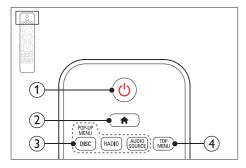

## Remote control

This section includes an overview of the remote control.

- 1 (Standby-On)
  - Switch the home theater on or to standby.
  - When EasyLink is enabled, press and hold for at least three seconds to switch all connected HDMI CEC compliant devices to standby.
- (2) **(Home)**

Access the home menu.

- (3) Source buttons
  - DISC/POP-UP MENU: Access or exit the disc menu when you play a disc.
  - RADIO: Switch to FM radio.
  - AUDIO SOURCE: Select an audio input source.
- 4 TOP MENU

Access the main menu of a video disc.

- ★ BACK
  - · Return to a previous menu screen.
  - In radio mode, press and hold to erase the current preset radio stations.
- 2 Navigation buttons
  - Navigate menus.
  - In radio mode, press left or right to start auto search.
  - In radio mode, press up or down to tune the radio frequency.
- (3) ≡ OPTIONS
  - Access more play options while playing a disc or a USB storage device.
  - In radio mode, set a radio station.
- (4) Ok