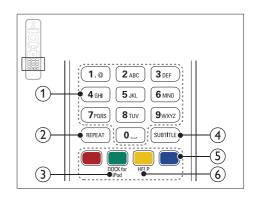

- (2) ## SOUND SETTINGS
  Access or exit sound options.
- ③ **♦ (Mute)**Mute or restore volume.
- (4) AUDIO Select an audio language or channel.

- (1) Alphanumeric buttons
  Enter values or letters (using SMS style entry).
- 2 REPEAT Select or turn off repeat mode.
- (3) DOCK for iPod Switch to Philips dock for iPod or iPhone.
- 4 SUBTITLE
  Select subtitle language for video.
- (5) Color buttons
  Select tasks or options for Blu-ray discs.
- (6) HELP Access the onscreen help.