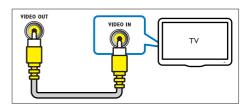

# Option 3: Connect to the TV through composite video

## Basic quality video

If your TV does not have HDMI connectors, use a composite video connection. A composite connection does not support high-definition video.

- Using a composite video cable, connect the VIDEO connector on your home theater to the VIDEO IN connector on the TV.
  - The composite video connector might be labeled AV IN, COMPOSITE, or BASEBAND.
- 2 Connect an audio cable to hear the TV audio through your home theater (see 'Connect audio from TV and other devices' on page 12).
- When you watch TV programs, press SOURCE on your home theater repeatedly to select the correct audio input.
- 4 When you watch videos, switch your TV to the correct video input. For details, see the TV user manual.