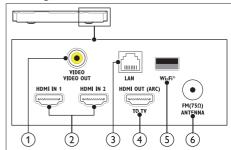

## Rear right

- VIDEO-VIDEO OUT
   Connect to the composite video input on the TV.
- (2) HDMI IN1 / HDMI IN2 Connect to the HDMI output on a digital device.
- 3 LAN
  Connect to the LAN input on a broadband modem or router.
- (4) HDMI OUT (ARC)TO TV

  Connect to the HDMI input on the TV.
- (5) Wi-Fi Connect to a Wi-Fi dongle (Model: Philips WUB1110, sold separately).
- $\bigcirc$  ANTENNA FM 75 Ω Signal input from an antenna, cable or satellite.