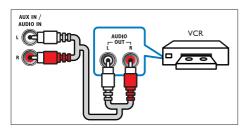

# Option 3: Connect audio through analog audio cables

### Basic quality audio

Using an analog cable, connect the AUX connectors on your home theater to the AUDIO OUT connectors on the TV or other device