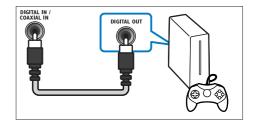

# Option 2: Connect audio through a digital coaxial cable

## Good quality audio

- Using a coaxial cable, connect the COAXIAL connector on your home theater to the COAXIAL/DIGITAL OUT connector on the TV or other device.
  - The digital coaxial connector might be labeled **DIGITAL AUDIO OUT**.