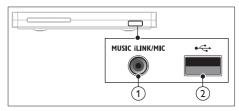

#### Front connectors

1 MUSIC iLINK / MIC (MIC is available only in selected models)

Audio input from an MP3 player or a microphone.

Audio input from a microphone. (Available only in selected models)

(USB) € (USB)

Audio, video or picture input from a USB storage device.