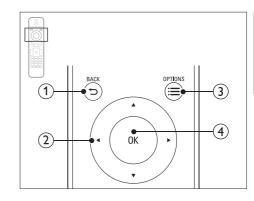

Access the main menu of a video disc.

- ★ BACK
  - · Return to a previous menu screen.
  - In radio mode, press and hold to erase the current preset radio stations.
- 2 Navigation buttons
  - Navigate menus.
  - In radio mode, press left or right to start auto search.
  - In radio mode, press up or down to tune the radio frequency.
- (3) ≡ OPTIONS
  - Access more play options while playing a disc or a USB storage device.
  - In radio mode, set a radio station.
- (4) Ok

Confirm an entry or selection.