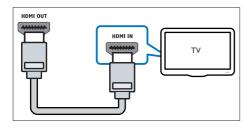

# Option 2: Connect to TV through standard HDMI

### Best quality video

If your TV is not HDMI ARC compliant, connect your home theater to the TV through a standard HDMI connection.

- Using a High Speed HDMI cable, connect the HDMI OUT (ARC) connector on your home theater to the HDMI connector on the TV.
- Connect an audio cable to hear the TV audio through your home theater (see 'Connect audio from TV and other devices' on page 12).
- 3 On your TV, turn on HDMI-CEC operations. For details, see the TV user manual.
  - If you cannot hear the TV audio through your home theater, set up the audio manually (see 'Set up the audio' on page 14).

 If yourTV has a DVI connector, you can use an HDMI/DVI adapter to connect to TV. However, some of the features may not be available.