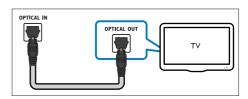

# Option 1: Connect audio through a digital optical cable

### Best quality audio

- 1 Using an optical cable, connect the OPTICAL connector on your home theater to the OPTICAL OUT connector on the TV or other device.
  - The digital optical connector might be labeled SPDIF or SPDIF OUT.