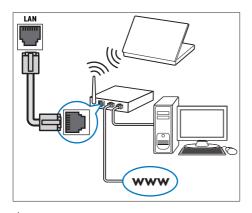

## Set up the wired network

### What you need

- A network cable (RJ45 straight cable).
- A network router (with DHCP enabled).

- 1 Using a network cable, connect the LAN connector on your home theater to the network router.
- 2 Press ♠ (Home).
- 3 Select [Setup], and then press OK.
- 4 Select [Network] > [Network installation] > [Wired (Ethernet)].
- Follow the onscreen instructions to complete the setup.
  - If connection fails, select [Retry], and then press OK.
- 6 Select [Finish], and then press OK to exit.
  - To view the network settings, select [Setup] > [Network] > [View network settings].