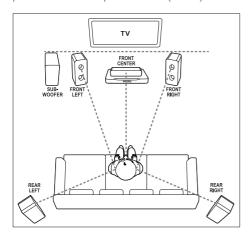

## Connect speakers

The speaker cables are color-coded for easy connection. To connect a speaker to your home theater, match the color on the speaker cable to the color on the connector.

Speaker position plays a critical role in setting up a surround sound effect. For best effect, position all the speakers towards the seating position and place them close to your ear level (seated).

#### Note

 Surround sound depends on factors such as room shape and size, type of wall and ceiling, windows and reflective surfaces, and speaker acoustics. Experiment with the speaker positions to find the optimum setting for you.

Follow these general guidelines for speakers placement.

- 1 Seating position: This is the center of your listening area.
- 2 FRONT CENTER (front center) speaker: Place the center speaker directly in front of the seating position, either above or below your TV.
- 3 FRONT LEFT (front left) and FRONT RIGHT (front right) speakers:
  Place the left and right speakers in the front, and at equal distance from the center speaker. Make sure that the left, right, and the center speakers are at equal distance from your seating position.
- 4 REAR LEFT (rear left) and REAR RIGHT (rear right) speakers: Place the rear surround speakers to the left and right side of your seating position, either in line with it or slightly behind it.
- 5 SUBWOOFER (subwoofer):
  Place the subwoofer at least one meter to the left or right of the TV. Leave about 10-centimeter clearance from the wall