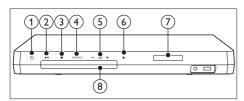

## Remote control

This section includes an overview of the remote control.

- 1 (Standby-On)
  - Switch the home theater on or to standby.
  - When EasyLink is enabled, press and hold for at least three seconds to switch all connected HDMI CEC compliant devices to standby.
- (2) **(Home)**

Access the home menu.

- (3) Source buttons
  - DISC/POP-UP MENU: Access or exit the disc menu when you play a disc.
  - RADIO: Switch to FM radio.
  - AUDIO SOURCE: Select an audio input source.
- 4 TOP MENU

Access the main menu of a video disc.

- ★ BACK
  - · Return to a previous menu screen.
  - In radio mode, press and hold to erase the current preset radio stations.
- 2 Navigation buttons
  - Navigate menus.
  - In radio mode, press left or right to start auto search.
  - In radio mode, press up or down to tune the radio frequency.
- (3) ≡ OPTIONS
  - Access more play options while playing a disc or a USB storage device.
  - In radio mode, set a radio station.
- (4) Ok

Confirm an entry or selection.

## (Stop) / ≜ (Eject/Open/Close)

- Stop play.
- Press and hold for three seconds to open or close the disc compartment, or eject the disc.
- (2) ► (Play) Start or resume play.
- ③ I◄ / ►I (Previous/Next)
  - Skip to the previous or next track, chapter or file.
  - In radio mode, select a preset radio station.
- 4 II (Pause)
  Pause play.
- (5) ◀◀ / ▶▶ (Fast Backward/Fast Forward) Search backwards or forward. Press repeatedly to change the search speed.

## Main unit

This section includes an overview of the main unit.

1 (Standby-On)

Switch the home theater on or to standby.

(2) II (Play/Pause)

Start, pause or resume play.

- ③ (Stop)
  - Stop play.
  - In radio mode, press and hold to erase the current preset radio stations.
- (4) SOURCE

Select an audio or video source for the home theater.

5 4+/-

Increase or decrease volume.

6 ≜ (Open/Close)

Open or close the disc compartment, or eject the disc.

- 7 Display panel
- 8 Disc compartment