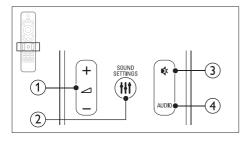

- (2) ## SOUND SETTINGS
  Access or exit sound options.
- ③ **♦ (Mute)**Mute or restore volume.
- (4) AUDIO Select an audio language or channel.

- (1) Alphanumeric buttons
  Enter values or letters (using SMS style entry).
- 2 REPEAT Select or turn off repeat mode.
- (3) DOCK for iPod Switch to Philips dock for iPod or iPhone.
- 4 SUBTITLE
  Select subtitle language for video.
- (5) Color buttons
  Select tasks or options for Blu-ray discs.
- (6) HELP Access the onscreen help.