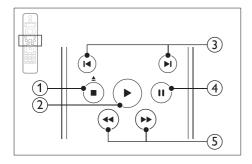

## (Stop) / ≜ (Eject/Open/Close)

- Stop play.
- Press and hold for three seconds to open or close the disc compartment, or eject the disc.
- (2) ► (Play) Start or resume play.
- ③ I◄ / ►I (Previous/Next)
  - Skip to the previous or next track, chapter or file.
  - In radio mode, select a preset radio station.
- 4 II (Pause)
  Pause play.
- (5) ◀◀ / ▶▶ (Fast Backward/Fast Forward) Search backwards or forward. Press repeatedly to change the search speed.