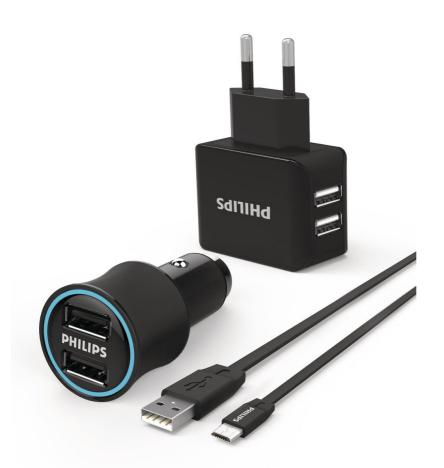

# Wall charger with car plug combo

Wall charger and car plug combo. With USB Micro cable.