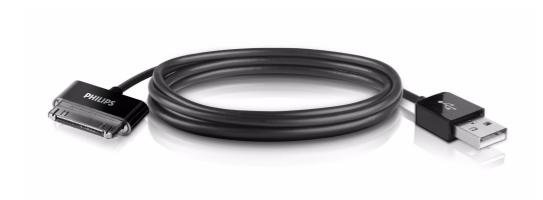

### The essential cable for iPod & iPhone

You sync your iPod & iPhone with your computer for music, photos, updates and more - and this is the cable you need. Charges when connected. Works with your existing USB wall or auto charger. It's a great spare or replacement cable to have!

#### The essential cable

- USB cable to sync iPod or iPhone with your computer
- USB cable charges via a computer or USB wall or auto charger
- A great spare or replacement cable to have on hand

#### A great spare or replacement

The 30-pin to USB cable is essential for syncing your iPhone or iPod with iTunes, and for charging via your computer or USB charger. Carry it with you, keep it at your desk, or replace the one you lost so you're always able to connect and charge when you need to.