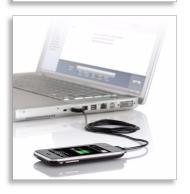

## Connect to your computer via USB

### The essential cable for iPod & iPhone

You sync your iPod & iPhone with your computer for music, photos, updates and more - and this is the cable you need. Charges when connected. Works with your existing USB wall or auto charger. It's a great spare or replacement cable to have!