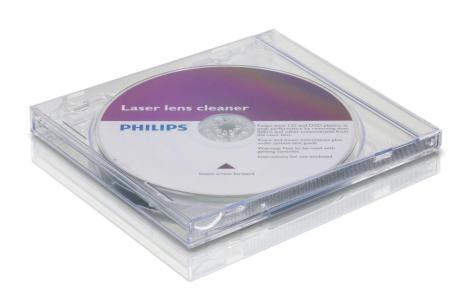

## Cleans and protects your CD/DVD player

Regular cleaning of your CD/DVD player's lens ensures optimum performance of your equipment. It is important to keep the optical laser lens clean and dust free. This dry-brush system safely removes dust, debris and other contaminants.

## **Dry brush system**

The dry brush cleaning system safely removes dust, debris and other contaminants from the CD/DVD players laser lens, leaving it clean and performing optimally.

#### Voice instructions

The voice instructions on this easy to use CD lens cleaner guide you through the cleaning process in one of the 14 languages provided.