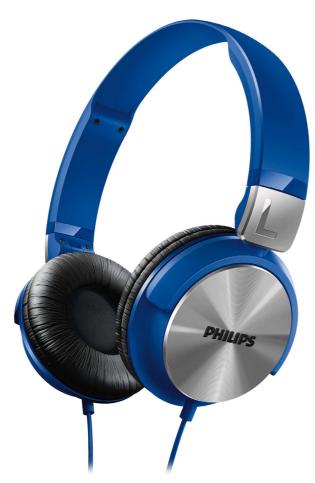

Philips Headphones

32mm drivers/closed-back On-ear

SHL3160BL

### DJ style monitoring headphones

This DJ inspired headphone provides you powerful sound and bass. Designed with rotating and soft cushioned earshells, you will get a perfect listening experience on the go.