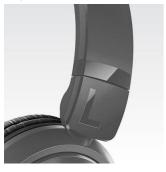

#### Comfortable for long use

- · Adjustable earshells and headband adapts to fit your head
- Soft breathable ear cushions for long listening sessions

#### Adjustable earshells, headband

Adjustable earshells and headband adapts to fit your head

#### Compact and fold flat

Made to give you the best experience on the go, these DJ monitoring style headphones can be folded away for perfect portability and easy storage.