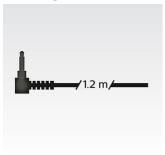

#### Convenience

- 1.2m cable for freedom of music enjoyment on the go
- compact, fold flat design for easy storage on the go

#### 1.2m long cable

1.2m cable for freedom of music enjoyment on the  ${\tt go}$ 

#### **Connectivity**

- · Cable length: 1.2 m
- Cable Connection: two-sided
- Connector: 3.5 mm