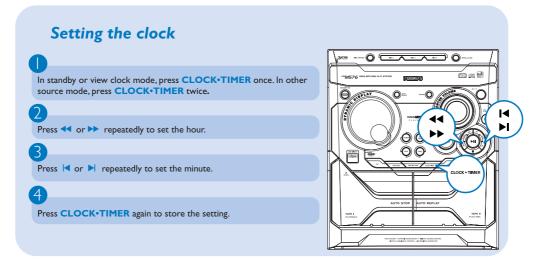

## Quick start guide



۲

## What's in the Box?

--

You should find these items upon opening the box.



Quick Start Guide



1





Remote Control



FWM576 QUG\_Eng



## Step B Setup



2

FWM576 QUG\_Eng



FWM576 QUG\_Eng

| S | Step C Enjoy                                                                                                                                                                                            |  |
|---|---------------------------------------------------------------------------------------------------------------------------------------------------------------------------------------------------------|--|
|   | Playing a USB mass storage device                                                                                                                                                                       |  |
|   | With the Hi-Fi system, you can use USB flash memory (USB 2.0 or USB1.1),<br>USB flash players (USB 2.0 or USB1.1), memor