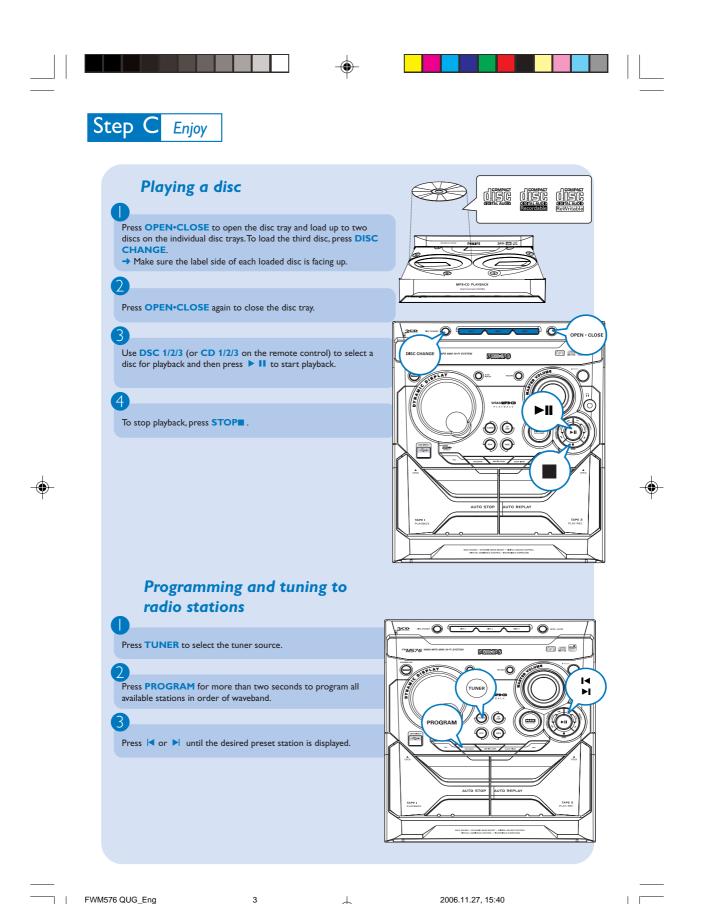

## Step B Setup

2

FWM576 QUG\_Eng

FWM576 QUG\_Eng

| S | Step C Enjoy                                                                                                                                                                                            |  |
|---|---------------------------------------------------------------------------------------------------------------------------------------------------------------------------------------------------------|--|
|   | Playing a USB mass storage device                                                                                                                                                                       |  |
|   | With the Hi-Fi system, you can use USB flash memory (USB 2.0 or USB1.1),<br>USB flash players (USB 2.0 or USB1.1), memory cards (requires an additional card reader to<br>work with this Hi-Fi system). |  |
|   | Insert the USB device's USB plug into the socket +>+ on the set.                                                                                                                                        |  |
|   |                                                                                                                                                                                                         |  |
|   | Press CD/USB once or more to select USB (or USB DIRECT on the remote control).                                                                                                                          |  |
|   | 3                                                                                                                                                                                                       |  |
|   | Play the USB's audio files as you do with the albums/tracks on a CD,                                                                                                                                    |  |
|   |                                                                                                                                                                                                         |  |
|   | <b>Tip</b><br>Detailed playback features and additional functions are described in the<br>accompany owner's manual.                                                                                     |  |