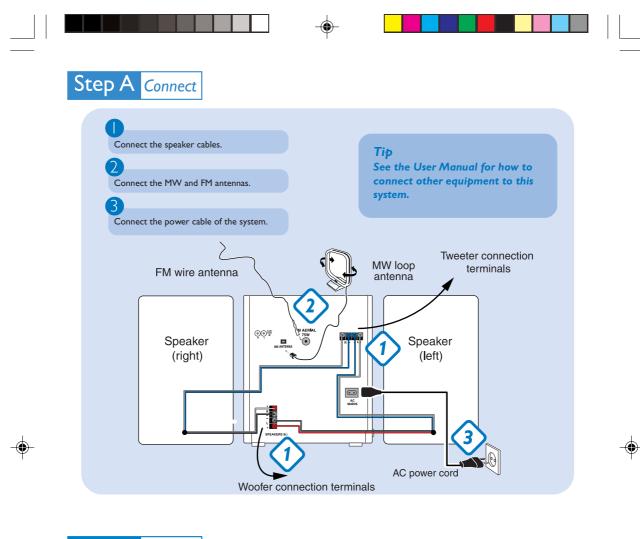

## Step B Setup

2

FWM576 QUG\_Eng

FWM576 QUG\_Eng

| S | Step C Enjoy                                                                                                                                                                                            |  |
|---|---------------------------------------------------------------------------------------------------------------------------------------------------------------------------------------------------------|--|
|   | Playing a USB mass storage device                                                                                                                                                                       |  |
|   | With the Hi-Fi system, you can use USB flash memory (USB 2.0 or USB1.1),<br>USB flash players (USB 2.0 or USB1.1), memory cards (requires an additional card reader to<br>work with this Hi-Fi system). |  |
|   | Insert the USB device's USB plug into the socket +>+ on the set.                                                                                                                                        |  |
|   |                                                                                                                                                                                                         |  |
|   | Press CD/USB once or more to select USB (or USB DIRECT on the remote control).                                                                                                                          |  |
|   | 3                                                                                                                                                                                                       |  |
|   | Play the USB's audio files as you do with the albums/tracks on a CD,                                                                                                                                    |  |
|   |                                                                                                                                                                                                         |  |
|   | <b>Tip</b><br>Detailed playback features and additional functions are described in the<br>accompany owner's manual.                                                                                     |  |