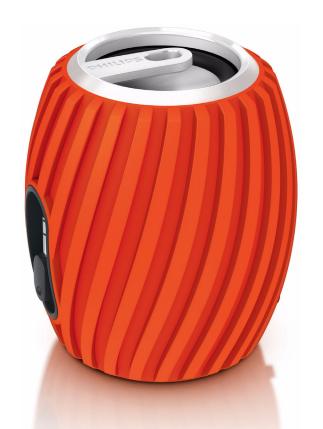

# Your sound - your color

Your sound, your color - your choice! Philips Portable speaker to complement a modern lifestyle with a 3.5mm built-in retractable cable that fits any device, plus a built-in rechargeable battery for playback anywhere.

#### Impressive sound

• Advanced audio sound performance in a compact design

#### Designed for grab and go

• Built-in rechargeable battery for music playback anywhere

#### Simplicity in use

- 3.5mm Aux-in port for connection with other music devices
- Built-in retractable cable for easy music playback

SBA3011ORG