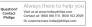

|                                                                                                                              |             | 1 ሆ          | 2. ►II 📞                                                      | 3. <del>–</del>                                                                                 | 4. +                                                                    |
|------------------------------------------------------------------------------------------------------------------------------|-------------|--------------|---------------------------------------------------------------|-------------------------------------------------------------------------------------------------|-------------------------------------------------------------------------|
|                                                                                                                              | short press | function     | a. play or pause song<br>b. accept or reject an incoming call | Prev Song/Track*                                                                                | Next Song/Track*                                                        |
| BT<br>mode.                                                                                                                  | long press  | Power on/off | Disconnect BT connection                                      | Volume decreases                                                                                | Volume increases,<br>when it reaches higher<br>volume it will make soun |
|                                                                                                                              | short press | function     |                                                               |                                                                                                 |                                                                         |
| AUX<br>mode.                                                                                                                 | long press  | Power on/off |                                                               | Volume decreases                                                                                | Volume increases,<br>when it reaches higher<br>volume it will make soun |
|                                                                                                                              | short press | function     |                                                               | Back Stored radio/Track*                                                                        | Next Stored radio/Track                                                 |
| FM<br>mode.                                                                                                                  | long press  | Power on/off | FM channels and save                                          | Volume decreases                                                                                | Volume increases,<br>when it reaches higher<br>volume it will make soun |
| TF<br>mode.                                                                                                                  | short press | function     | play or pause song                                            | Prev Song/Track*                                                                                | Next Song/Track*                                                        |
|                                                                                                                              | long press  | Power on/off | ·                                                             | Volume decreases                                                                                | Volume increases,<br>when it reaches higher<br>volume it will make soun |
| LED                                                                                                                          |             |              | С.                                                            | Back panel                                                                                      |                                                                         |
| a. red LED: charging<br>b. blue LED: bluetooth mode<br>c. green LED: ALVX mode.<br>d. blue and green LED alternate: FM mode. |             |              |                                                               | 5. [MICRO USB]socket for chargi<br>6. [AUX]: 3.5mm AUX socket.<br>7. [MICRO SD Card / TF Card ] | ng the unit.                                                            |

04

06

02

•To turn on the speaker long press "&" -speaker enters in Bluetooth mode blue LED will quickly flash.
•Turn on Bluetooth device like mobile, computer and search the Bluetooth name "PHILIPS BT64"
•Press pair in the device to connect with the speaker, when enter pairing mode it will give out a "Beep" sound after pairing successfully.
•Blue light will stop flashing. (Normally no need to provide password, if need just put " 0000" as the password.)
•After pairing successfully. He device will connect with speaker automatically next time.
•Long press 'PHIC' for 3 seconds to disconnect current device, speaker enters in pairing mode. Connect a stereo cable (audio input cable) on both ends to Connect, a steep cable (adual input cable) on boin ends to -Audio in socket of speaker •The headphone socket on the external device Short press\*@\* to choose FM mode/Audio in mode.Without Audio cable, speaker cannot go into line in mode Connect and audio stereo cable (Audio cable) and press" ტ " speaker will go in FM mode and LED will flash blue & green alternatively Long press ">II \\_", speaker will go in search mode & save all FM channels from 87.5 to 108Hz."-" or "+" with short press will select d Without Audio cable, speaker cannot go into FM mode. esired channel

When inserting micro SD card (TF card), short press "ひ" to choose micro SD/ TF card mode, with LED color changing to light blue. Without micro SD/ TF card, speaker cannot go into micro SD/ TF card mode.

Blue light will flash when there is an incoming call, the speaker will also come out with 'Beep' sound, press button ">II\" to anwer the phone call to decrease or increase volume by pressing "-", "+", press '>II\" to disconnect.