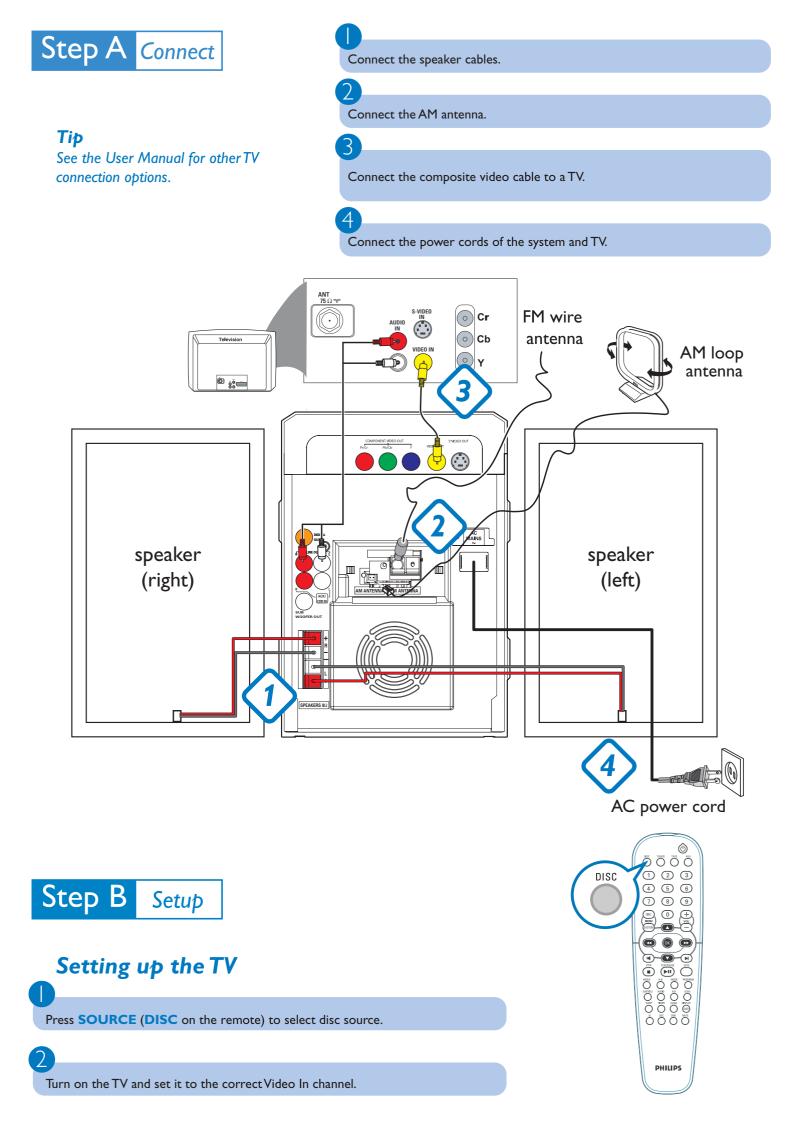

# Setting the clock

#### **IMPORTANT!**

3

– To set clock in the Eco Power mode, press and hold ECO POWER/ STANDBY-ON  $\bigcirc$  on the set for 3 seconds or more to switch to normal standby mode first before proceeding with the procedures below.

In standby mode, press and hold **CLOCK SET** on the system.

When the hour digits flash, turn the **VOLUME** control on the front panel or press **VOL+**/- on the remote to set the hours.

Press **CLOCK SET** again and the minute digits flash. Then turn the **VOLUME** control on the front panel or press **VOL+/-** on the remote to set the minutes.

Press **CLOCK SET** again to confirm the time setting.