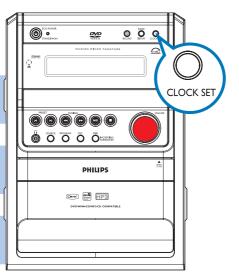

# Setting the clock

In standby mode, press and hold **CLOCK SET** on the system.

When the hour digits flash, turn the **VOLUME** control on the front panel or press **VOL+**/- on the remote to set the hours.

Press **CLOCK SET** again and the minute digits flash. Then turn the **VOLUME** control on the front panel or press **VOL+/-** on the remote to set the minutes.

Press **CLOCK SET** again to confirm the time setting.