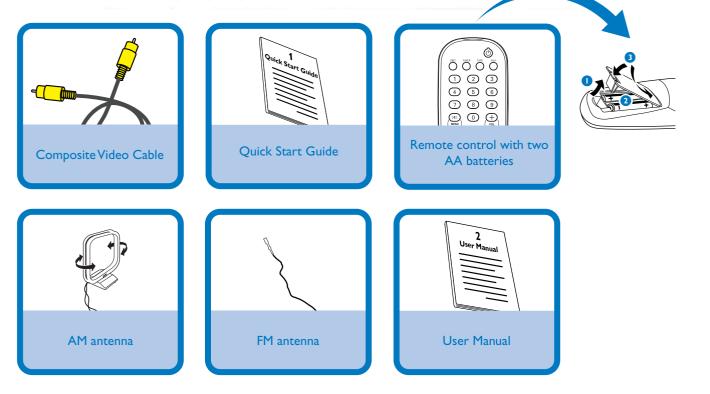

PHILIPS

# Quick Start Guide



# What's in the Box?

You should find these items upon opening the box.







# Setting the clock

#### **IMPORTANT!**

3

– To set clock in the Eco Power mode, press and hold ECO POWER/ STANDBY-ON  $\bigcirc$  on the set for 3 seconds or more to switch to normal standby mode first before proceeding with the procedures below.

In standby mode, press and hold **CLOCK SET** on the system.

When the hour digits flash, turn the **VOLUME** control on the front panel or press **VOL+**/- on the remote to set the hours.

Press **CLOCK SET** again and the minute digits flash. Then turn the **VOLUME** control on the front panel or press **VOL+/-** on the remote to set the minutes.

Press **CLOCK SET** again to confirm the time setting.

#### Setting system menu options

| 💥 🔡 🗂 👊» рн