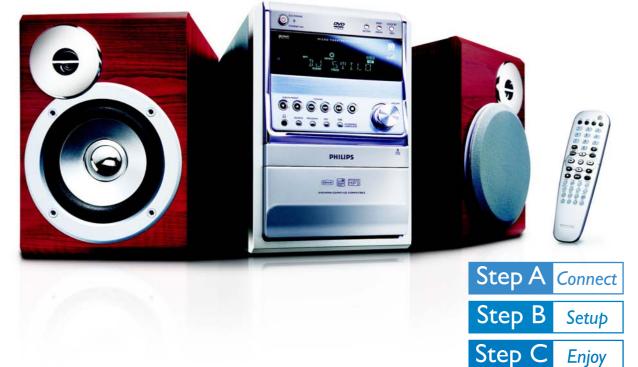

PHILIPS

# Quick Start Guide



# What's in the Box?

You should find these items upon opening the box.







# Setting the clock

#### **IMPORTANT!**

3

– To set clock in the Eco Power mode, press and hold ECO POWER/ STANDBY-ON  $\bigcirc$  on the set for 3 seconds or more to switch to normal standby mode first before proceeding with the procedures below.

In standby mode, press and hold **CLOCK SET** on the system.

When the hour digits flash, turn the **VOLUME** control on the front panel or press **VOL+**/- on the remote to set the hours.

Press **CLOCK SET** again and the minute digits flash. Then turn the **VOLUME** control on the front panel or press **VOL+/-** on the remote to set the minutes.

Press **CLOCK SET** again to confirm the time setting.

#### Setting system menu options

| 💥 🔡 🗂 👊» рн