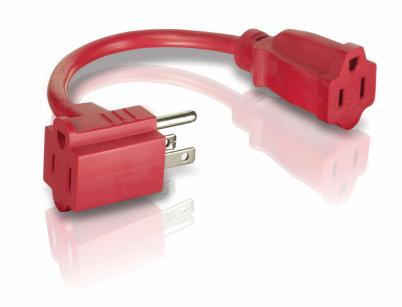

### Expands 1 outlet into 2

Heavy duty adapter converts a standard outlet into two adapter-ready outlets. Maintains the original outlet and creates the pass through outlet as the additional one.Perfect accessory for strips without enough adapter-spaced outlets.(RED)

Durable design
Heavy-duty molded plugs
Provides more adapter-spaced outlets
15.2 cm (6") power cord

### Highlights

**15.2 cm (6") power cord** It allows you to utilize your conventional power strip with additional flexibility

Heavy-duty molded plugs Stands up to wear and tear.