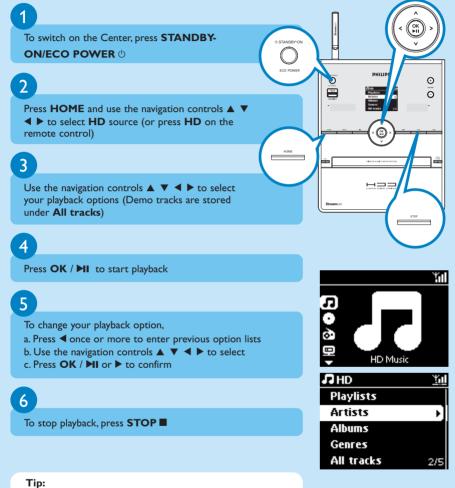

tion service database via the Internet. For details, see User

Manual 12 Gracenote CD Information

| 1                                                                                                                                                                                                                                                                                                                                                                                                             |                          |
|---------------------------------------------------------------------------------------------------------------------------------------------------------------------------------------------------------------------------------------------------------------------------------------------------------------------------------------------------------------------------------------------------------------|--------------------------|
| To switch on the Center, press <b>STANDBY-ON/ECO</b><br><b>POWER</b> ()                                                                                                                                                                                                                                                                                                                                       | ĵ                        |
| 2                                                                                                                                                                                                                                                                                                                                                                                                             |                          |
| <ul> <li>a. Press OPEN • CLOSE ▲ on the set to open the CD compartment</li> <li>b. Insert a disc with the printed side facing up</li> <li>c. Press OPEN • CLOSE ▲ again to close the compartment</li> <li>• Display shows Reading CD</li> <li>• List of CD tracks appears</li> <li>(For CD recorded with MP3/WMA/M4A music files:<br/>To enter a track list, press ▶ on a highlighted file folder)</li> </ul> | OPEN-<br>CLOSE           |
| 3                                                                                                                                                                                                                                                                                                                                                                                                             |                          |
| Use the navigation controls $\blacktriangle \checkmark \checkmark \checkmark \flat$ to select a track or album                                                                                                                                                                                                                                                                                                |                          |
| 4                                                                                                                                                                                                                                                                                                                                                                                                             | MP2CDCD HD FM TUNER HOME |
| Press OK / HI to start playback                                                                                                                                                                                                                                                                                                                                                                               |                          |
| 5                                                                                                                                                                                                                                                                                                                                                                                                             |                          |
| To stop playback, press <b>STOP</b>                                                                                                                                                                                                                                                                                                                                                                           |                          |
| 6                                                                                                                                                                                                                                                                                                                                                                                                             |                          |
| To remove the CD, press <b>OPEN • CLOSE ▲</b>                                                                                                                                                                                                                                                                                                                                                                 | SCROLL VOL               |
|                                                                                                                                                                                                                                                                                                                                                                                                               |                          |
| <ul> <li>Tip:</li> <li>WAC3500 allows you to check if the current CD information can be found in the latest Gracenote® music recogni-</li> </ul>                                                                                                                                                                                                                                                              |                          |