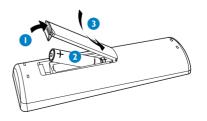

## What's in the box

Wireless Music Center WAC3500

Remote control 2 x AAA batteries

PC Suite CD

Quick start guide

1 Const

PHILIPS

1 x Ethernet cable