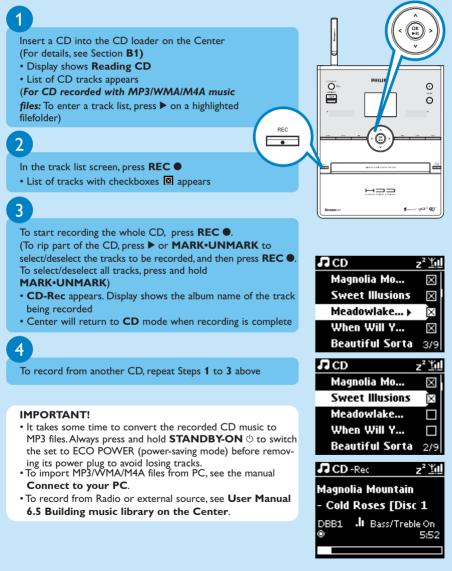

tion service database via the Internet. For details, see User

Manual 12 Gracenote CD Information

| 1                                                                                                                                                                                                                                                                                                                                                                                                             |                          |
|---------------------------------------------------------------------------------------------------------------------------------------------------------------------------------------------------------------------------------------------------------------------------------------------------------------------------------------------------------------------------------------------------------------|--------------------------|
| To switch on the Center, press <b>STANDBY-ON/ECO</b><br><b>POWER</b> ()                                                                                                                                                                                                                                                                                                                                       | ĵ                        |
| 2                                                                                                                                                                                                                                                                                                                                                                                                             |                          |
| <ul> <li>a. Press OPEN • CLOSE ▲ on the set to open the CD compartment</li> <li>b. Insert a disc with the printed side facing up</li> <li>c. Press OPEN • CLOSE ▲ again to close the compartment</li> <li>• Display shows Reading CD</li> <li>• List of CD tracks appears</li> <li>(For CD recorded with MP3/WMA/M4A music files:<br/>To enter a track list, press ▶ on a highlighted file folder)</li> </ul> | OPEN-<br>CLOSE           |
| 3                                                                                                                                                                                                                                                                                                                                                                                                             |                          |
| Use the navigation controls $\blacktriangle \checkmark \checkmark \checkmark \flat$ to select a track or album                                                                                                                                                                                                                                                                                                |                          |
| 4                                                                                                                                                                                                                                                                                                                                                                                                             | MP2CDCD HD FM TUNER HOME |
| Press OK / HI to start playback                                                                                                                                                                                                                                                                                                                                                                               |                          |
| 5                                                                                                                                                                                                                                                                                                                                                                                                             |                          |
| To stop playback, press <b>STOP</b>                                                                                                                                                                                                                                                                                                                                                                           |                          |
| 6                                                                                                                                                                                                                                                                                                                                                                                                             |                          |
| To remove the CD, press <b>OPEN • CLOSE ▲</b>                                                                                                                                                                                                                                                                                                                                                                 | SCROLL VOL               |
|                                                                                                                                                                                                                                                                                                                                                                                                               |                          |
| <ul> <li>Tip:</li> <li>WAC3500 allows you to check if the current CD information can be found in the latest Gracenote® music recogni-</li> </ul>                                                                                                                                                                                                                                                              |                          |

Build your music library on the hard disk in the Center by Recording from CDs, Importing MP3/WMA/M4A files from PC or Recording from Radio or external source.

#### Recording from CDs

You can centrally store up to 1500 audio CDs in the 80GB hard disk on the Center

• Available storage space for music is around 75GB, due to capacity reserved for system purpose