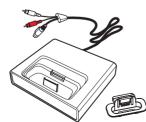

## What's in the box

Wireless Music Center WAC3500

Remote control 2 x AAA batteries

PC Suite CD

Quick start guide

1 Const

PHILIPS

1 x Ethernet cable

1 x FM wire antenna

#### 1 x AC Power cord

iPod docking cradle + 8 x iPod dock adaptor (for WAC3500D)

User manual

Connect to your PC