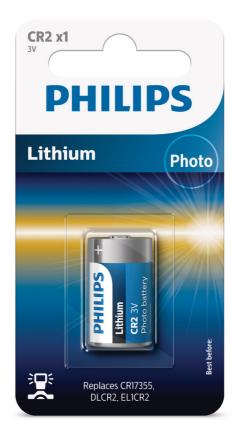

#### Ease of Use

• Suitable for APS cameras (CR2)

#### CR2/01B

#### Power

- Battery type: CR2 / 3V Lithium
- Battery voltage: 3.0 V

### **Technical specifications**

- Shelf life: 5 years
- Interchangeable with: CR2, DLCR2

#### Suitable for APS cameras (CR2)

This product is suitable for APS cameras (CR2).

Issue date 2022-04-24

Version: 15.1.22

Specifications are subject to change without notice. Trademarks are the property of Koninklijke Philips N.V. or their respective owners.