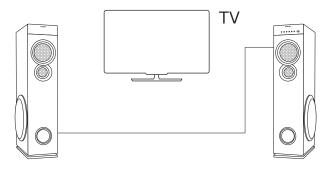

## **Playing TV Audio**

You can enjoy a theatre experience, just attach TV output to your Tower Speaker Audio IN.

- 1. Select source from you source key on remote.
- 2. Display shown AUX.

| Button | Action                 |
|--------|------------------------|
| Vol –  | Volume Decrease        |
| Vol +  | Volume Increase        |
| Mute   | To Mute / Unmute Sound |