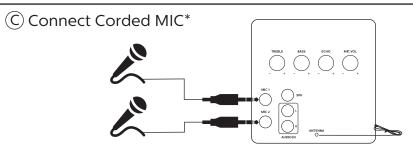

## **Speaker Placement & Connections**

(A) Placement

\* Corded MIC not included in the accessories

(D) Connect Speakers