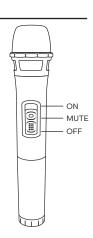

## **Cordless MIC**

- 1. Switch MIC to "ON" Position.
- When switch is turned ON than a blue colour LED glows for 0.5 seconds only. MIC automatically get connected with the Tower Speaker System. Now your MIC is ready for use.
- 3. You can use MIC in all source (USB / BT / AUX / FM) selections.
- 4. Adjust MIC Volume & Echo by rotary control given on back panel of the Tower Speaker.
- 5. Turn switch to 'MUTE' to mute MIC during operation.
- 6. Turn "OFF" MIC switch when not in use.