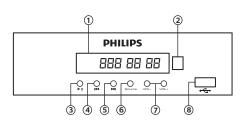

## Front Panel Main Unit

#### 1. DISPLAY PANEL

Display information of your system

#### 2. SENSOR

Point remote to operate

#### 3. **▶**II

- (a) Play and Pause in USB/BT
- (b) Long press to auto scan in radio mode
- (c) Short press to store station manually

#### 4. I◀◀

- (a) Play previous file in USB/BT
- (b) Long press song will rewind
- (c) Tuning down in radio mode

#### 5. ▶▶|

- (a) Play next file in USB/BT
- (b) Long press song will fast forward
- (c) Tuning up in radio mode

#### 6. SOURCE

To select desired input USB / FM / AUX IN / BLUETOOTH

#### 7. VOL- VOL+

Adjusts volume of speakers.

#### 8. USB\* ←

To play through USB drive.