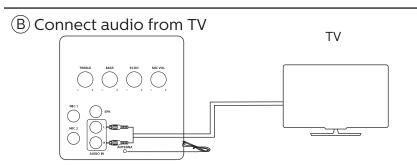

## **Playing TV Audio**

You can enjoy a theatre experience, just attach TV output to your Tower Speaker Audio IN.

- 1. Select source from you source key on remote.
- 2. Display shown AUX.

| Button | Action                 |
|--------|------------------------|
| Vol –  | Volume Decrease        |
| Vol +  | Volume Increase        |
| Mute   | To Mute / Unmute Sound |