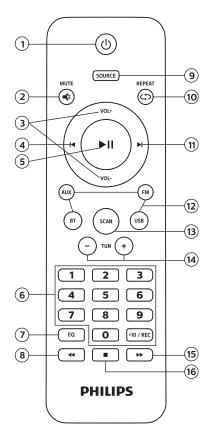

## **Remote Control**

1. (Ј

Switches system ON or to STANDBY

2. MUTE

Mute or restore volume

3. VOL+ VOL-

Increase or decrease volume

- 4. |◀
  - (a) Play previous file in USB
  - (b) Tuning down in radio mode
- 5. ▶||

Play and Pause USB / Bluetooth

6. NUMERIC KEYS

Press number key to play directly MP3 files (Eg. To play 57th song press 5 then 7) In radio mode key in station frequency

7. EQ

Select preset sound modes in USB/Bluetooth

- 8. ◀◀ To rewind
- 9. SOURCE

To select desired input USB/FM/AUX IN/BT

10. REPEAT

Repeats a track or the entire USB

- 11. ▶
  - (a) Play next file in USB
  - (b) Tuning up in radio mode
- 12. SOURCE KEYS

USB\* - Switch to USB storage device

AUX - Select an audio input

FM - Switch to FM radio

BT - Play on bluetooth mode

**13. SCAN** 

Auto Scan & store station in memory

14. TUN - /+

Up and Down preset channel on FM mode

15.

To forward

16.

Stop Play in USB mode

Note: Equalizer works in USB & Bluetooth mode only. Recording not works in SPA 9100B

<sup>\*</sup> Available when connected