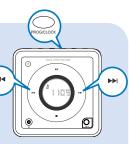

## Setting the clock

- 1 In standby mode, press PROG/CLOCK button. The clock digits for the hours flash.
- 2 Press | 1 b to set the hours.
- 3 Press PROG/CLOCK again. The clock digits for the minutes flash.
- 4 Press | Ito set the minutes.
- 5 Press PROG/CLOCK to confirm the time.

## Listening to radio

- 1 Select TUNER source.
- 2 Press BAND (TUNER on the remote control) once or more to select your waveband.
- **3** Turn **TUNING** to tune to a station.

# SOURCE BAND TUNING