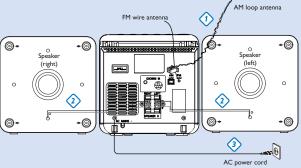

### Connection

1 For radio reception, connect the supplied AM antenna to the MW aerial terminal.

2 Connect the speaker wires to the SPEAKERS terminals.

3 Connect the power cord of the system to the AC power outlet.