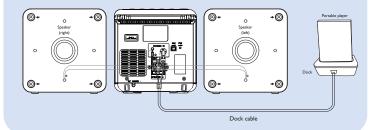

### Playing iPod using the dock

- 1 Select the correct dock adaptor supplied, then snap the adaptor into the correct dock connector (iPod) to provide a snug fit for the player.
  - The indication on the adaptor's back fits specific iPod player.
- 2 Correctly place your player in the correct dock connector.
- 3 Connect the cables of the dock to DOCK IN jacks on the main set correspondingly.
- 4 Press SOURCE repeatedly or on the set (or DOCK on the remote) to select DOCK source.
  - The connected player will play automatically.
  - The iPod battery will be charged in either normal standby mode or power-on mode. The charging will not be available in the Eco power standby mode.