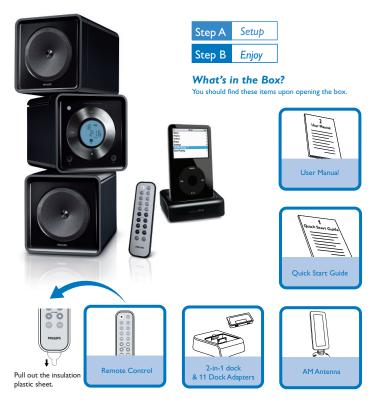

# Quick Start Guide





# Step A Setup

### Connection

1 For radio reception, connect the supplied AM antenna to the MW aerial terminal.

2 Connect the speaker wires to the SPEAKERS terminals.

3 Connect the power cord of the system to the AC power outlet.





## Setting the clock

- 1 In standby mode, press PROG/CLOCK button. The clock digits for the hours flash.
- 2 Press | 1 b to set the hours.
- 3 Press PROG/CLOCK again. The clock digits for the minutes flash.
- 4 Press | Ito set the minutes.
- 5 Press PROG/CLOCK to confirm the time.



# Step B Enjoy

## Playing a disc

- 1 Select CD source.
- 2 Press OPEN•CLOSE on the top of the system to open the CD door.
- 3 Insert a disc with the printed side facing up and press down on OPEN•CLOSE to close the CD door.
- 4 Press ▶ II to start playback.
- 5 Press to