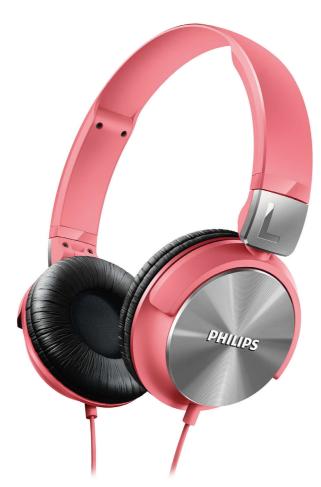

Philips Headphones

32-mm drivers/closed-back On-ear

SHL3160PK

### DJ-style monitoring headphones

This DJ-inspired headphone provides you with powerful sound and bass. With the rotating and soft cushioned ear shells, you will get a perfect listening experience on the go.

#### Design

Colour: Pink

Issue date 2024-03-12

Version: 2.1.3

Specifications are subject to change without notice. Trademarks are the property of Koninklijke Philips N.V. or their respective owners.

EAN: 69 25970 70087 0