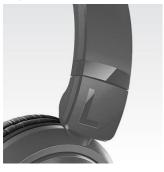

#### Comfortable for long use

- · Adjustable ear shells and headband adapts to fit your head
- · Soft, breathable ear cushions for long listening sessions

#### Adjustable ear shells, headband

Adjustable ear shells and headband adapts to fit your head

#### Compact and fold flat

Made to give you the best experience on the go, these DJ monitoring-style headphones can be folded away for perfect portability and easy storage.