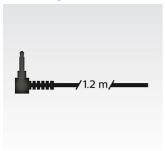

#### Convenience

- 1.2 m cable for freedom of music enjoyment on the go
- compact, fold-flat design for easy storage on the go

#### 1.2-m long cable

1.2 m cable for freedom of music enjoyment on the  ${\tt go}$ 

#### **Connectivity**

- · Cable length: 1.2 m
- Cable Connection: two-sided
- Connector: 3.5 mm