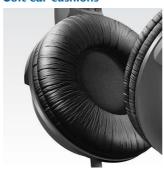

#### Soft ear cushions

Soft, breathable ear cushions for long listening sessions