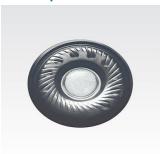

#### 32-mm speaker driver

32-mm high-powered drivers deliver clear, detailed and natural sound.

#### Sound

- Acoustic system: closed
- Frequency response: 8–22,000 Hz
- Speaker diameter: 32 mm
- Diaphragm: PET
- Impedance: 24 Ohm
- Magnet type: Neodymium
- Type: Dynamic
- Maximum power input: 1500 mW
- Sensitivity: 107 dB