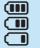

### Check the battery level

When the handset is off the base station/charger, the bars indicate the battery level (full, medium and low). When the handset is on the base station/charger, the bars flash until charging completes.

The empty battery icon flashes and you hear an alert tone.

The battery is low and needs recharging.