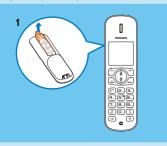

## Configure your phone

- 1 The batteries are pre-installed in the handset. Pull the battery tape off from the battery door before charging.
- 2 Set the date and time.
  - If the time is in 12-hour format, press ê/\$ key to select [AM] or [PM].