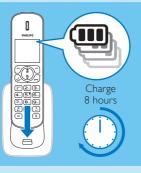

## Charge your phone

Place the handset on the base station to charge the handset. When the handset is placed correctly on the base station, you hear a docking sound.

→ The handset starts charging.

Note Charge the batteries for 8 hours before first use.