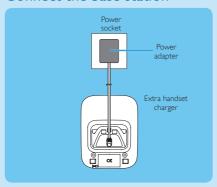

### Connect the base station

Connect each end of the power adapter to:

- the DC input jack at the bottom of the extra handset charger.
- the power socket on the wall.