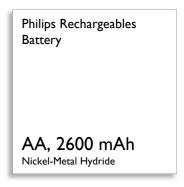

## **Specifications**

- Battery Capacity: 2600 mAh
- · Battery type: AA Nickel-Metal Hydride
- Battery voltage: 1.2 V