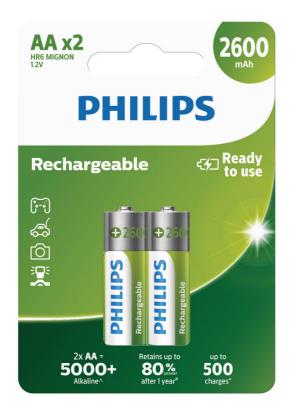

# Enjoy your device longer

Ideal for all your digital devices. These high capacity AA accus do not need draining before recharging, simply top them up whenever it is convenient for you. What's more you can recharge them up to a thousand times.

## **Top Performance**

- NiMH technology for recharging multiple times
- · An amazing capacity to operate all your digital devices
- · Enjoy the full capacity over and over again
- · Enjoy the full capacity over and over again

## Ease of Use

• Ready to use

#### 2600 mAh rechargeable AA

The 2600 mAh of energy keeps your digital camera and other ultra high energy users going even longer.

No capacity loss over time A Nickel-Metal Hydride battery can be re-energized fully up to 1000 times without draining it before charging. This allows you to make easier and better use of your rechargeable batteries.

#### Ready to use

The batteries can be used straight out of the pack.

Up to 500 times rechargeable
These Nickel-Metal Hydride rechargeable can be reenergized fully up to 500 times without draining them before charging. This allows you to make easier and better use of your rechargeable accus.