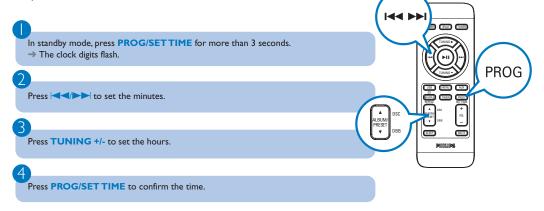

## Setting the clock

#### Important!

– To set clock in the Eco Power mode, press and hold **POWER** on the set for 3 seconds or more to switch to normal standby mode first before proceeding with the procedures below.