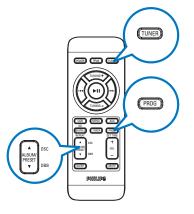

### Before using the remote control

1 Pull out the plastic protective sheet.

2 Select the source you wish to control by pressing one of the source select keys on the remote control (for example USB,TUNER). 3 Then select the desired function (for example ► II, I◄◄, ►►I)

### Programming and tuning to radio stations

Press **TUNER** to select the tuner source.

3

Press **PROG/SETTIME** for more than 3 seconds to program all available stations.

Press **ALBUM/PRESET**  $\blacktriangle$  /  $\blacktriangledown$  until the desired preset station is displayed.