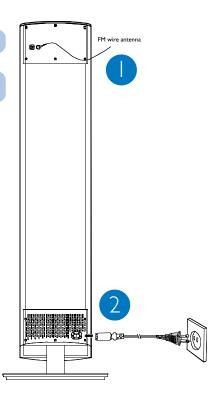

# **Quick Start Guide** 111 Step A Connect Step B Setup Step C Enjoy What's in the Box? You should find these items upon opening the box. Pull out the plastic protective sheet , before use. 4 X iPod dock adaptors FM antenna Remote Control User manual Line-in Cable AC power cord Quick Start Guide





Connect the FM antenna.

### 2

Connect the power cord of the system.

#### Note:

- Position the FM antenna away from the speaker wires to avoid electrical interference.

Tip See the User Manual for how to connect other equipment to this system.



Step B Setup

## Setting the clock

#### Important!

– To set clock in the Eco Power mode, press and hold **POWER** on the set for 3 seconds or more to switch to normal standby mode first before proceeding with the procedures below.





# Playing a USB mass storage device

With the system, you can use USB flash memory (USB 2.0 or USB1.1), USB flash players (USB 2.0 or USB1.1).

Press **USB** to select **USB**.

Play the USB's audio files.

### Before using the remote control

1 Pull out the plastic protective sheet.

2 Select the source you wish to control by pressing one of the source select keys on the remote control (for example USB,TUNER). 3 Then select the desired function (for example ► II, I◄◄, ►►I)



ALBUM/ PRESET SU HUFFLE (TIMER)

INVIOLUTION

.

### Programming and tuning to