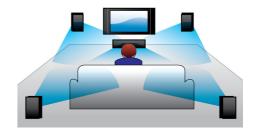

# Powerful surround sound

Bring the power of the cinema into your home! Compact speakers with Dolby Digital surround sound pump up your home entertainment experience

### **Great listening experience**

- · Dolby Digital for ultimate movie experience
- 300W RMS power delivers great sound for movies and music

### **Dolby Digital**

Because Dolby Digital, the world's leading digital multi-channel audio standards, make use of the way the human ear naturally processes sound, you experience superb quality surround sound audio with realistic spatial cues.