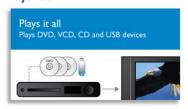

### Connect and enjoy all your entertainment

• Plays DVD, VCD, CD and USB devices

### Plays it all

Play virtually any disc and any media devices you want - whether they be DVDs, VCDs, CDs or USB devices. Experience the unbeatable convenience of great playability, and the luxury of sharing media files on your TV or home theater system.