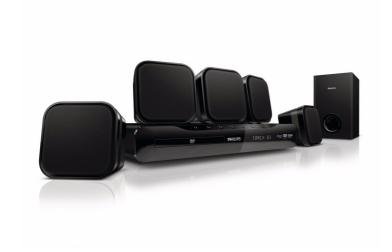

Philips Immersive Sound Home theater

DVD playback

**Immersive Sound** 

HTS2500

### Designed to enhance your living space

· Compact design that fits anywhere