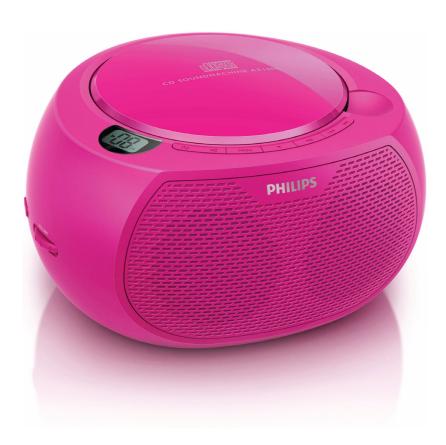

| Philips<br>CD Soundmachine |
|----------------------------|
| Pink                       |
| A 7100C                    |

# Enjoy music wherever you go

You take pleasure in the simple things in life and delight in convenience. The compact and portable Philips CD soundmachine lets you indulge in the pleasures of enjoying your favourite music with the help of easy-to-use functions.

# AZ100C/12