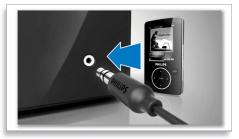

# **MP3 Link**

The MP3 link connectivity allows direct playback of MP3 content from portable media players. Besides the benefit of enjoying your favourite music in the superior sound quality delivered by the audio system, the MP3 link is also extremely convenient as all you have to do is to plug your portable MP3 player into the audio system.