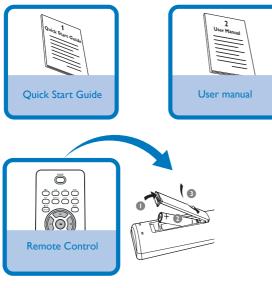

PHILIPS

# Quick Start Guide





### Connection

- 1 Connect the speaker wires to the **SPEAKERS** terminals.
- 2 Connect the power cord of the system to the AC power outlet.



#### Tip:

It is unnecessary to connect the FM pigtail antenna since it is fixed to the main unit.

### Step B Setup

### Setting the clock

- 1 In standby mode, press and hold CLOCK/DISPLAY on the remote control set for 2 seconds.
- 2 Press **PROG** to select 12-hour or 24-hour display.
- Press CLOCK/DISPLAY to confirm.
   → The clock digits for the hours flash.
- 4 Press TUNING I → I ( → on the remote control) to set the hours.
- 5 Press CLOCK/DISPLAY again.
   → The clock digits for the minutes flash.
- 6 Press TUNING I >> ( >> on the remote control) to set the minutes.
- 7 Press CLOCK/DISPLAY to confirm the time.

## Step C Enjoy



PROG.

P