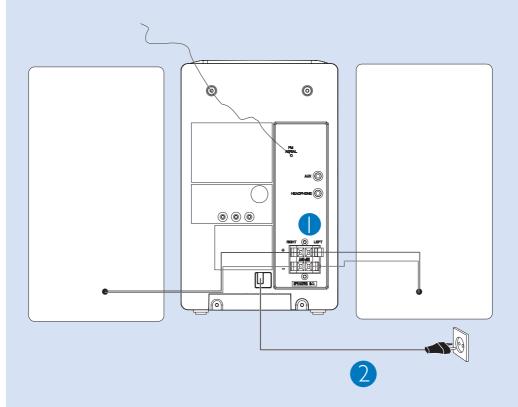

### Connection

- 1 Connect the speaker wires to the **SPEAKERS** terminals.
- 2 Connect the power cord of the system to the AC power outlet.

#### Tip:

It is unnecessary to connect the FM pigtail antenna since it is fixed to the main unit.