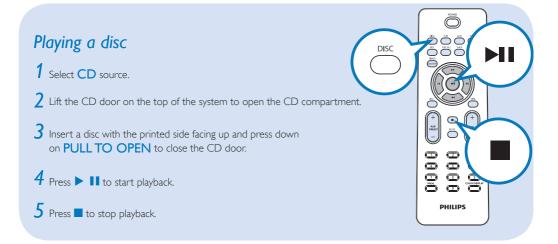

Tip:

Detailed playback features and additional functions are described in the accompanied owner's manual. Notes for the remote control:

- First, select the source you wish to control by pressing one of the source select keys on the remote control (DISC or AUX, for example).
- Then select the desired function (►II,
   I
   I
   I
   I
   I
   I
   I
   I
   I
   I
   I
   I
   I
   I
   I
   I
   I
   I
   I
   I
   I
   I
   I
   I
   I
   I
   I
   I
   I
   I
   I
   I
   I
   I
   I
   I
   I
   I
   I
   I
   I
   I
   I
   I
   I
   I
   I
   I
   I
   I
   I
   I
   I
   I
   I
   I
   I
   I
   I
   I
   I
   I
   I
   I
   I
   I
   I
   I
   I
   I
   I
   I
   I
   I
   I
   I
   I
   I
   I
   I
   I
   I
   I
   I
   I
   I
   I
   I
   I
   I
   I
   I
   I
   I
   I
   I
   I
   I
   I
   I
   I
   I
   I
   I
   I
   I
   I
   I
   I
   I
   I
   I
   I
   I
   I
   I
   I
   I
   I
   I
   I
   I
   I
   I
   I
   I
   I
   I
   I
   I
   I
   I