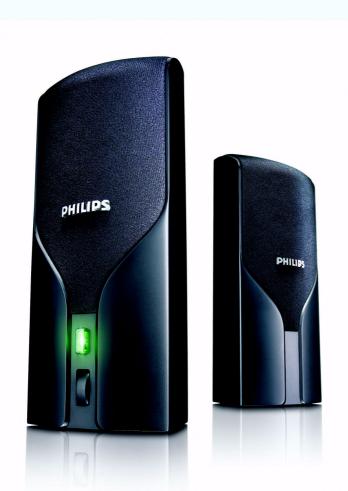

# **Smart Sound Solution**

The SPA2200 speakers are a great way to share and enjoy music from all your multimedia gear. Easy to connect, great looking and with a deep bass sound that you would not have thought possible from such a compact enclosure.

# **Ultimate bass performance**

· Bass boost technology for a deeper, richer bass

# Connect to all your gear

• Perfect for MP3, PC, TV, CD & more