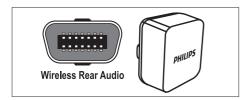

### Wireless rear speakers

Convert the rear speakers of your home theater into wireless speakers by using a wireless module.

- The wireless transmitter connects to the Wireless Rear Audio connector on your home theater.
- The wireless receiver connects to the rear surround speakers and the power supply.

#### Rear left

- 1 AC MAINS~ Connect to the power supply.
- 2 SPEAKERS
  Connect to the supplied speakers and subwoofer
- (3) Wireless Rear Audio
  Connect to a Philips wireless module.
  (Model: Philips RWSS5510, sold separately)