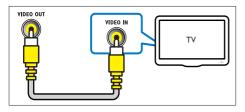

# Option 3: Connect to the TV through composite video

#### Basic quality video

If your TV does not have HDMI connectors, connect your home theater to the TV through a composite connection. A composite connection does not support high-definition video.

With a composite connection, you need an additional audio cable to play the audio from the TV through your home theater (see 'Connect audio from TV and other devices' on page 17).

Using a composite video cable, connect the VIDEO connector on your home theater to the composite video connector on the TV. The composite video connector might be labeled AV IN, VIDEO IN, COMPOSITE, or BASEBAND.

On your TV, switch to the correct video input.
 To play audio from TV programs through your home theater, connect an additional audio cable (see 'Connect audio from TV and other devices' on page 17).

On your home theater, press **SOURCE** repeatedly to select the correct audio input.