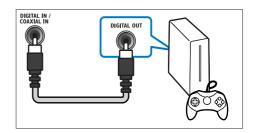

# Option 2: Connect audio through a digital coaxial cable

#### Good quality audio

Using a coaxial cable, connect the COAXIAL connector on your home theater to the COAXIAL/DIGITAL OUT connector on the TV or other device.

The digital coaxial connector might be labeled **DIGITAL AUDIO OUT**.