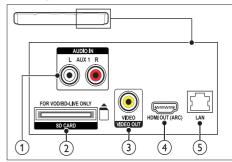

# Rear right

- (1) AUDIO IN-AUX 1
  Connect to an analog audio output on the
  TV or an analog device.
- (2) SD CARD (Not available in China)
  Slot for SD card. The SD card is used to rent online videos and access BD-Live.
- (3) VIDEO OUT-VIDEO

  Connect to the composite video input on the TV.
- (4) HDMI OUT (ARC)

  Connect to the HDMI input on the TV.
- (5) LAN

  Connect to the LAN input on a broadband modem or router.