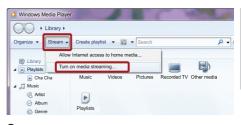

# Microsoft Windows Media Player 12

- Depending on your version of Microsoft Windows, the screens might look different to the following screens.
- 1 Start Windows Media Player on your PC.
- In Windows Media Player, click the Stream tab, and then select Turn on media streaming.
  - → The Media streaming options screen is displayed.