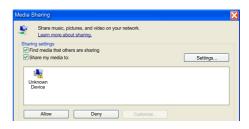

#### Note

- Depending on your version of Microsoft Windows, the screens might look different to the following screens.
- 1 Start Windows Media Player on your PC.
- 2 Click the Library tab, and then select Media Sharing.

- The first time you select Media Sharing on your PC,a pop-up screen appears. Check the Share my media box and click OK.
  - → The **Media Sharing** screen is displayed.
- 4 In the Media Sharing screen, make sure that you see a device marked as Unknown Device.

- If you don't see an unknown device after a minute or so, check that your PC firewall is not blocking the connection..
- 5 Select the unknown device and click Allow.

  → A green tick appears next to the device.
- 6 By default, Windows Media Player shares from these folders: My Music, My Pictures, and My Videos. If your files are in other folders, select Library > Add to Library.