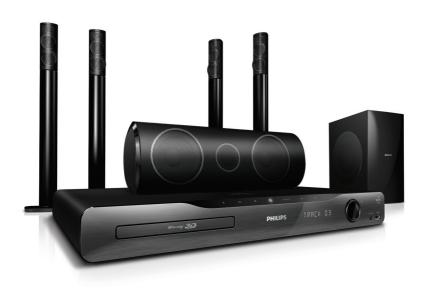

#### 5 Your home theater

Congratulations on your purchase, and welcome to Philips! To fully benefit from the support that Philips offers, register your home theater at www. philips.com/welcome.

### Main unit

- Disc compartment
- ≜ (Open/Close) Press and hold for three seconds to open or close the disc compartment, or eject the
- (3) ► II (Play/Pause) Start, pause or resume play.
- (4) **■** (Stop) Stop play.
- (5) ∅ (Standby-On) Switch the home theater on or to standby.
- (6) SOURCE Select an audio or video source for the home theater.
- (7) | ◀/▶|
  - Skip to the previous or next track, chapter or file.
  - In radio mode, select a preset radio station.
- Display panel
- Volume control wheel