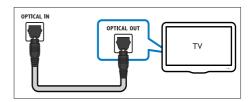

# Option 1: Connect audio through a digital optical cable

#### Best quality audio

Using an optical cable, connect the **OPTICAL** connector on your home theater to the **OPTICAL OUT** connector on the TV or other device.

The digital optical connector might be labeled SPDIF. SPDIF OUT. or OPTICAL.