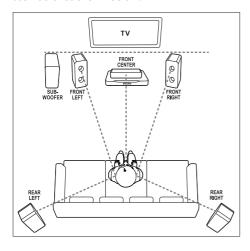

#### **Position**

Speaker position plays a critical role in setting up a surround sound effect.

For best results, place your speakers and the subwoofer as shown below.

Follow these general guidelines, and then set up your speakers.

- 1 Seating position:
- This is the center of your listening area.
- **2** FRONT CENTER (front center) speaker: Place the center speaker directly in front of the seating position, either above or below your TV. Make sure that it is close to your ear height when you are seated.
- 3 FRONT LEFT (front left) and FRONT RIGHT (front right) speakers:

Place the left and right speakers in the front, and equidistant from the center speaker in an arc, so that all the three speakers are at same distance from your seating position. For best effect, point the speakers towards the seating position and place the speakers close to the ear level (when seated).

4 REAR LEFT (rear left) and REAR RIGHT (rear right) speakers:

Place the rear surround speakers to the left and right side of your seating position, either in line with it or slightly behind it. For best effect, point the speakers towards the seating position and place the speakers just above the ear level (when seated).

5 SUBWOOFER (subwoofer):

Place the subwoofer at least one meter to the left or right of the TV. Leave about ten centimeter clearance from the wall.