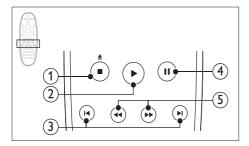

# (1) ■ (Stop) / ≜ (Eject/ Open/Close)

- Stop play.
- Press and hold for three seconds to open or close the disc compartment, or eject the disc.
- (2) ► (Play) Start or resume play.
- (3) I ✓ / ►I (Previous/Next)
  - Skip to the previous or next track, chapter or file.
  - In radio mode, select a preset radio station.
- 4 II (Pause)
  Pause play.
- (5) ◀◀ / ▶▶ (Fast Backward/Fast Forward)
  Search backwards or forward. Press
  repeatedly to change the search speed.