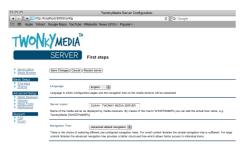

## Macintosh OS X Twonky Media (v4.4.2)

- · Depending on which version of the Mac operating system you use, your screens might look different to the following screens.
- 1 Visit http://www.twonkymedia.com to purchase the software, or download a free 30-day trial to your Macintosh.
- Start Twonky Media on the Macintosh.
- In the Twonky Media Server screen, select Basic Setup and First Steps.
  - → The First steps screen is displayed.

- Type a name for your media server, and then click Save changes.
- Back in the Twonky Media screen, select Basic Setup and Sharing.
  - → The Sharing screen is displayed.

- Browse and select folders to share, and then select Save Changes.
  - → Your Macintosh rescans the folders automatically so that they are ready to share.