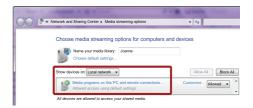

3 Click Turn on media streaming.

- → You return to Windows Media Player screen.
- 4 Click the Stream tab and select More streaming options.
  - → The Media streaming options screen is displayed.

- 5 Make sure that you see a media program in the Local network screen.
  - If you don't see a media program, check that your PC firewall is not blocking the connection.
- 6 Select the media program and click Allowed.
  - → A green arrow appears next to the media program.
- By default, Windows Media Player shares from these folders: My Music, My Pictures, and My Videos. If your files are in other folders, click the Organize tab and select Manage libraries > Music.
  - → The Music Library Locations screen is displayed.