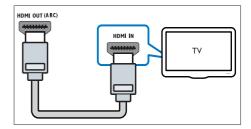

# Option 1: Connect to TV through HDMI (ARC)

#### Best quality video

Your home theater supports HDMI version 1.4 - Audio Return Channel (ARC). If your TV is HDMI ARC compliant, connect your home theater to the TV through the HDMI ARC connection for easy and quick setup.

With HDMI ARC, you do not need an additional audio cable to play audio from TV through your home theater.

Using a High Speed HDMI cable, connect the HDMI OUT (ARC) connector on your home theater to the HDMI ARC connector on the TV.

The **HDMI ARC** connector on the TV might be labeled **HDMI IN** or **HDMI**. For details on TV connectors, see the TV user manual.

- On your TV, turn on HDMI-CEC. For details, see the TV user manual.
  - → When you play a disc on your home theater, the video is automatically displayed on TV and the audio is automatically played on the home theater.
- If audio from the TV does not play automatically on your home theater, set up the audio manually (see 'Set up audio for connected devices' on page 18).