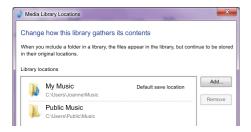

# Microsoft Windows Media Player 12

- Depending on your version of Microsoft Windows, the screens might look different to the following screens.
- 1 Start Windows Media Player on your PC.
- In Windows Media Player, click the Stream tab, and then select Turn on media streaming.
  - → The Media streaming options screen is displayed.

3 Click Turn on media streaming.

- → You return to Windows Media Player screen.
- 4 Click the Stream tab and select More streaming options.
  - → The Media streaming options screen is displayed.

- 5 Make sure that you see a media program in the Local network screen.
  - If you don't see a media program, check that your PC firewall is not blocking the connection.
- 6 Select the media program and click Allowed.
  - → A green arrow appears next to the media program.
- By default, Windows Media Player shares from these folders: My Music, My Pictures, and My Videos. If your files are in other folders, click the Organize tab and select Manage libraries > Music.
  - → The Music Library Locations screen is displayed.