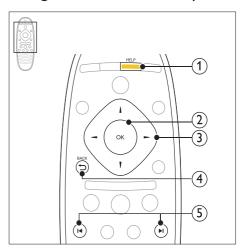

# Navigate the onscreen help

- 1 HELP
  Access the onscreen help.
- ② OK
  Display the selected page, or expand topics in Contents.
- (3) Navigation buttons
  - Up: Scroll up or move to the previous page.
  - Down: Scroll down or move to the next page.
  - Right: Navigate to the right panel or next index entry.
  - Left: Navigate to the left panel or previous index entry.
- (4) → BACK

Move up in the **Contents** or **Index**. From the right panel, move to the **Contents** on the left panel.

- (5) I ✓ / ►I (Previous/Next)
  - I◀: Display the last viewed page in history.
  - Display the next page from history.