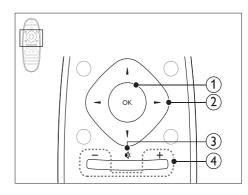

#### Overview

Control your home theater with the remote

- (Standby-On)
  - Switch the home theater on or to standby.
  - When EasyLink is enabled, press and hold for at least three seconds to switch all connected HDMI CEC compliant devices to standby.
- (2) Source buttons / Color buttons
  - Color buttons: Select tasks or options for Blu-ray discs.
  - DISC: Switch to disc source.
  - DOCK for iPod: Switch to Philips dock for iPod or iPhone.
  - **HELP**: Access the onscreen help.
  - **♪ SOURCE**: Select an audio input source or radio source.
- (3) **\(\hat{\text{Home}}\)**

Access the home menu.

# 2 Navigation buttons

- Navigate menus.
- In radio mode, press left or right to start auto search.
- In radio mode, press up or down to tune the radio frequency.

## (3) **♦** (Mute)

Mute or restore volume.

#### (4) +/- (Volume)

Increase or decrease volume.