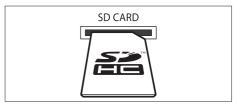

#### What you need

- A high-speed internet connection to the home theater.
- An HDMI connection between your home theater and TV.
- An SD memory card of type SDHC Class 6, with at least 8 GB of memory.

#### Format an SD card

Before you download any online video or BD-Live content, your SD card must be in the SD card slot of your home theater, and formatted.

- 1 Switch your TV to the correct HDMI source for your home theater.
- 2 Insert the SD memory card into the SD CARD slot on your home theater.

- **3** Follow the onscreen instructions to format the card.
  - → Any content on the card is erased during formatting.
- 4 After formatting, leave the card in the SD CARD slot.