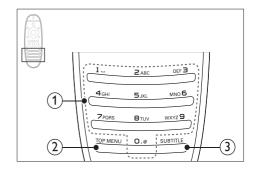

- 1) Alphanumeric buttons
  - Enter values or letters (using SMS style entry).
  - In radio mode, select a preset radio station.
- 2 TOP MENU

Access the main menu of a video disc.

3 SUBTITLE Select subtitle language for video.