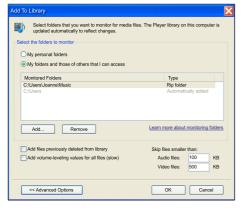

- If you don't see an unknown device after a minute or so, check that your PC firewall is not blocking the connection..
- 5 Select the unknown device and click Allow.

  → A green tick appears next to the device.
- 6 By default, Windows Media Player shares from these folders: My Music, My Pictures, and My Videos. If your files are in other folders, select Library > Add to Library.

- → The Add to Library screen is displayed.
- → If necessary, select Advanced options to display a list of monitored folders.

- 7 Select My folders and those of others I can access, and then click Add.
- 8 Follow the onscreen instructions to add the other folders that contain your media files.