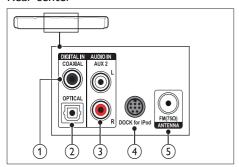

#### Rear center

- DIGITAL IN-OPTICAL
   Connect to an optical audio output on the
  TV or a digital device.
- ② DIGITAL IN-COAXIAL Connect to a coaxial audio output on the TV or a digital device.
- 3 AUDIO IN-AUX 2 Connect to an analog audio output on the TV or an analog device.
- 4 DOCK for iPod Connect to a Philips dock for iPod or iPhone.(Model: Philips DCK3060/DCK3061)
- (5) ANTENNA FM 75  $\Omega$  Signal input from an antenna, cable or satellite.