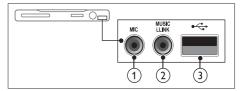

#### Front

1 MIC (Available only in Asia Pacific and China)

Audio input from a microphone.

- 2 MUSIC iLINK Audio input from an MP3 player.
- (3) ← (USB)
  - Audio, video or picture input from a USB storage device.
  - Connect to a Wi-Fi dongle (Model: Philips WUB1110).