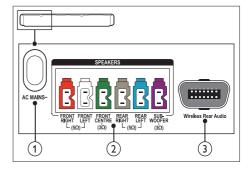

#### Rear left

- 1 AC MAINS~ Connect to the power supply.
- 2 SPEAKERS
  Connect to the supplied speakers and subwoofer
- (3) Wireless Rear Audio
  Connect to a Philips wireless module.
  (Model: Philips RWSS5510, sold separately)

### Wireless rear speakers

Convert the rear speakers of your home theater into wireless speakers by using a wireless module.

- The wireless transmitter connects to the Wireless Rear Audio connector on your home theater.
- The wireless receiver connects to the rear surround speakers and the power supply.