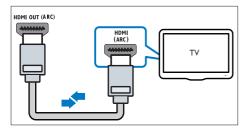

With HDMI ARC, you do not need an additional audio cable to play audio from TV through your home theater.

Using a High Speed HDMI cable, connect the HDMI OUT (ARC) connector on your home theater to the HDMI ARC connector on the TV.

The **HDMI ARC** connector on the TV might be labeled **HDMI IN** or **HDMI**. For details on TV connectors, see the TV user manual.

- On your TV, turn on HDMI-CEC. For details, see the TV user manual.
  - → When you play a disc on your home theater, the video is automatically displayed on TV and the audio is automatically played on the home theater.
- If audio from the TV does not play automatically on your home theater, set up the audio manually (see 'Set up audio for connected devices' on page 18).