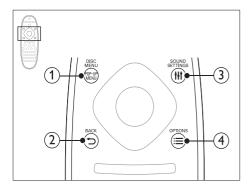

#### (1) POP-UP MENU/DISC MENU

Access or exit the disc menu when you play a disc.

### 2 SACK

- Return to a previous menu screen.
- In radio mode, press and hold to erase the current preset radio stations.

#### (3) HI SOUND SETTINGS

Access or exit sound options.

#### (4) ≡ OPTIONS

- Access more play options while playing a disc or a USB storage device.
- In radio mode, set a radio station.

(1) OK

Confirm an entry or selection.