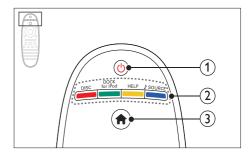

#### Overview

Control your home theater with the remote

- (Standby-On)
  - Switch the home theater on or to standby.
  - When EasyLink is enabled, press and hold for at least three seconds to switch all connected HDMI CEC compliant devices to standby.
- (2) Source buttons / Color buttons
  - Color buttons: Select tasks or options for Blu-ray discs.
  - DISC: Switch to disc source.
  - DOCK for iPod: Switch to Philips dock for iPod or iPhone.
  - **HELP**: Access the onscreen help.
  - **♪ SOURCE**: Select an audio input source or radio source.
- (3) **\(\hat{\text{Home}}\)**

Access the home menu.

#### (1) POP-UP MENU/DISC MENU

Access or exit the disc menu when you play a disc.

### 2 SACK

- Return to a previous menu screen.
- In radio mode, press and hold to erase the current preset radio stations.

#### (3) HI SOUND SETTINGS

Access or exit sound options.

#### (4) ≡ OPTIONS

- Access more play options while playing a disc or a USB storage device.
- In radio mode, set a radio station.

(1) OK

Confirm an entry or selection.