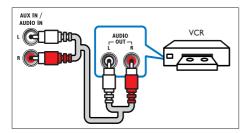

#### Option 3: Connect audio through analog audio cables

#### Basic quality audio

Using an analog cable, connect the AUX connectors on your home theater to the AUDIO OUT connectors on the TV or other device.