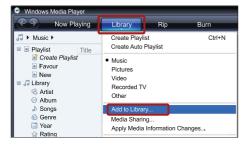

#### Note

- Depending on your version of Microsoft Windows, the screens might look different to the following screens.
- 1 Start Windows Media Player on your PC.
- 2 Click the Library tab, and then select Media Sharing.