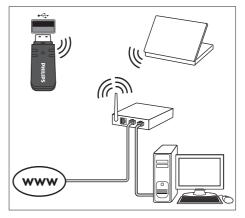

#### Wireless connection

Connect your home theater to your router through a wireless connection.

#### What you need

- A network router (with DHCP enabled).
  - A Wi-Fi dongle (Model: Philips WUB1110).
- A computer with media server software installed (see 'Set up media server software' on page 30).
- For Online TV and software update, make sure that the network router has access to the Internet and is not restricted by firewalls or other security systems.

## Set up the wireless network

Connect your home theater to your router as shown below, and then switch on the devices.

- 1 Connect the home theater to a network router through a wireless connection (see 'Wireless connection' on page 19).
- Turn on your TV, and switch to the correct source for the home theater.
- 3 Press ♠ (Home).
- Select [Setup], and then press OK.
- 5 Select [Network] > [Network Installation] > [Wireless (Wi-Fi)], and then press OK.
- **6** Follow the instructions on the TV to complete the setup.
  - → The home theater connects to the internet. If connection fails, select [Retry], and then press OK.
- 7 Select [Finish], and then press OK to exit.