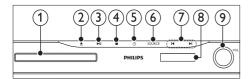

### Main unit

- Disc compartment
- ≜ (Open/Close) Press and hold for three seconds to open or close the disc compartment, or eject the
- (3) ► II (Play/Pause) Start, pause or resume play.
- (4) **■** (Stop) Stop play.
- (5) ∅ (Standby-On) Switch the home theater on or to standby.
- (6) SOURCE Select an audio or video source for the home theater.
- (7) | ◀/▶|
  - Skip to the previous or next track, chapter or file.
  - In radio mode, select a preset radio station.
- Display panel
- Volume control wheel