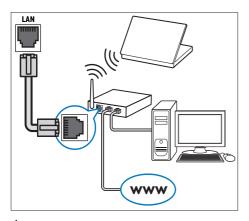

#### Wired connection

Connect your home theater to your router through a network cable.

#### What you need

- A network router (with DHCP enabled).
- A network cable (RJ45 straight cable).
- A computer with media server software installed (see 'Browse PC through DLNA' on page 30).
- For Online TV and software updates, make sure that the network router has access to the Internet, and is not restricted by firewalls or other security systems.

#### Set up the wired network

Connect your home theater to your router as shown below, and then switch on the devices.

- 1 Connect the home theater to a network router through a wired connection (see 'Wired connection' on page 18).
- 2 Turn on your TV, and switch to the correct source for the home theater.
- 3 Press ♠ (Home).
- 4 Select [Setup], and then press OK.
- 5 Select [Network] > [Network Installation] > [Wired (Ethernet)], and then press OK.
- **6** Follow the instructions on the TV to complete the setup.
  - → The home theater connects to the internet. If connection fails, select [Retry], and then press OK.
- 7 Select [Finish], and then press OK to exit.