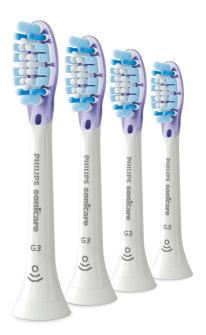

Standard size

Click-on

4-pack

BrushSync mode pairing

HX9054/17

### **Items included**

Brush heads: 4 G3 Premium Gum Care